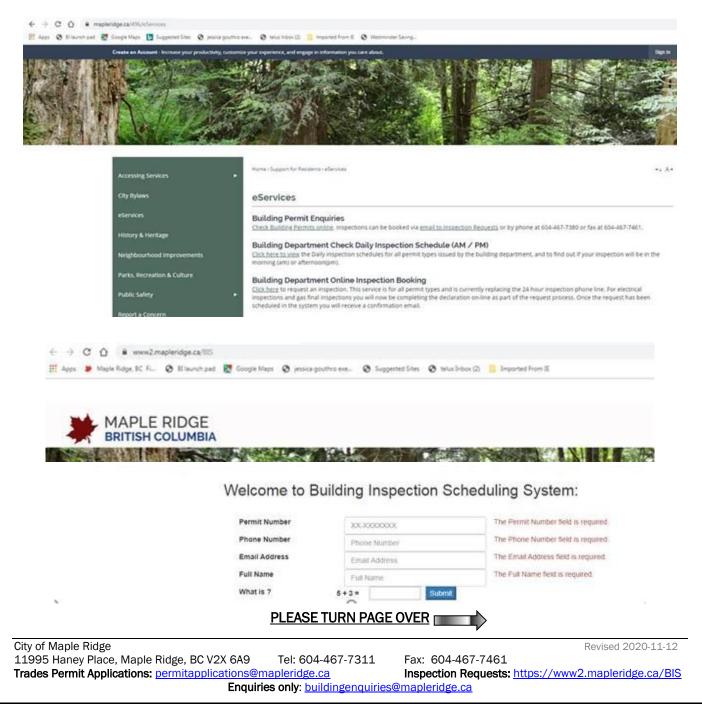

#### **BOOKING INSPECTIONS:**

Inspections can now be booked online under the "Building Department Online Inspection Booking" link. You will need to complete 4 fields and if your system is set to save this information you will not have to input it again, other than if you are starting with a new permit number (the system will save all permit numbers you have inputted if your device is set to save information). You will then access the page that allows you to select the inspection you wish to request. Once you have submitted the request you will receive a confirming email when it has been scheduled (this will be no later than 3:30pm on the day you have submitted the request). Gas and electrical contractors will have an additional step of completing an online declaration as part of the booking process.