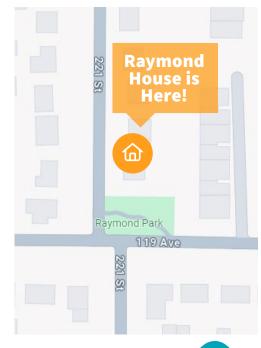

## RAYMOND HOUSE - 11932 221ST STREET, MAPLE RIDGE, BC

Located at 11932 221st Street beside a park site, this 2-story unfurnished house is approximately 2500 sf that consists of 4 bedrooms, living room, 2 washrooms, and large laundry room that could be used for workshop and production. Driveway for 2 vehicles and lawn/landscaping in the front and back. Occupancy is limited to one - four persons (including children). Additionally, in the downstairs there is a washroom, two bedrooms, the art studio space and the laundry and furnace room. The house has a 100Amp electrical service and an open air carport under the deck.