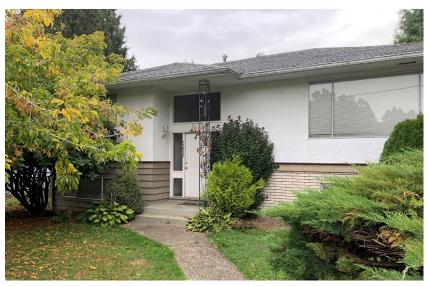

## RAYMOND HOUSE - 11932 221ST STREET, MAPLE RIDGE, BC

Located at 11932 221st Street beside a park site, this 2-story unfurnished house is approximately 2500 sf that consists of 4 bedrooms, living room, 2 washrooms, and large laundry room that could be used for workshop and production. Driveway for 2 vehicles and lawn/landscaping in the front and back. Occupancy is limited to one - four persons (including children). Additionally, in the downstairs there is a washroom, two bedrooms, the art studio space and the laundry and furnace room. The house has a 100Amp electrical service and an open air carport under the deck.