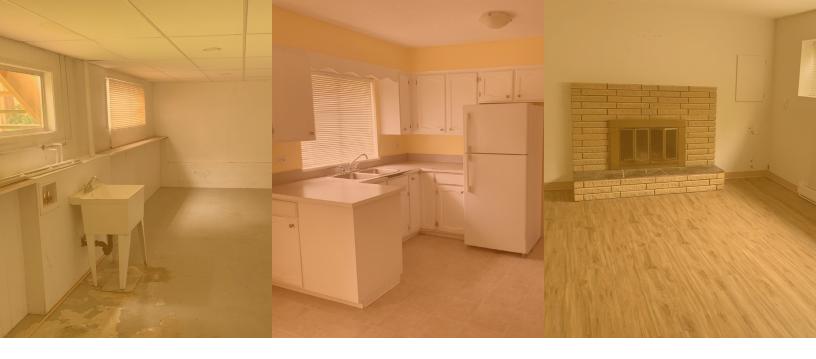

## RAYMOND HOUSE - 11932 221ST STREET, MAPLE RIDGE, BC

Located at 11932 221st Street beside a park site, this 2-story unfurnished house is approximately 2500 sf that consists of 4 bedrooms, living room, 2 washrooms, and large laundry room that could be used for workshop and production. Driveway for 2 vehicles and lawn/landscaping in the front and back. Occupancy is limited to one - four persons (including children). Additionally, in the downstairs there is a washroom, two bedrooms, the art studio space and the laundry and furnace room. The house has a 100Amp electrical service and an open air carport under the deck.