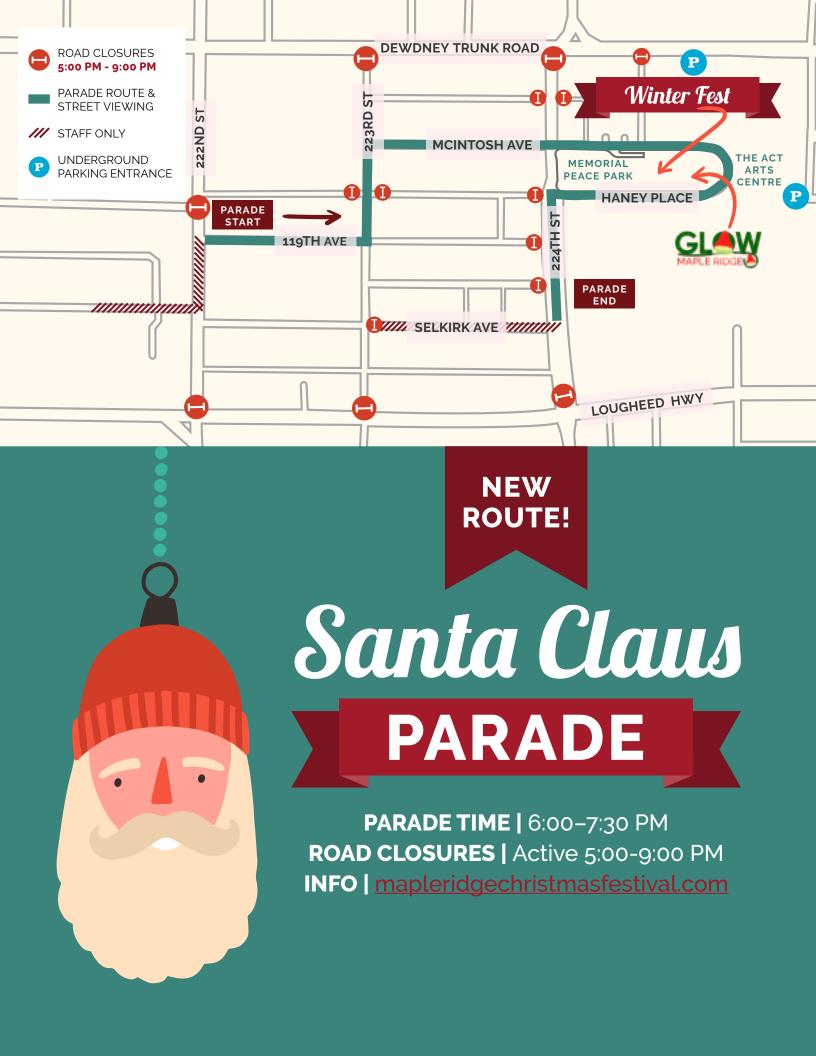

### **SANTA CLAUS PARADE**

6:00-7:30 PM | **DOWNTOWN** 

INFO | mapleridgechristmasfestival.com

This Maple Ridge tradition celebrates community pride with a parade filled with lights, music, decorated vehicles, bicycles and animals! Watch for our special guest at the end of the parade. Bring a lawn chair and warm clothes for the parade route, or to enjoy more festivities, watch with others in the park. **NEW** parade route on next page!