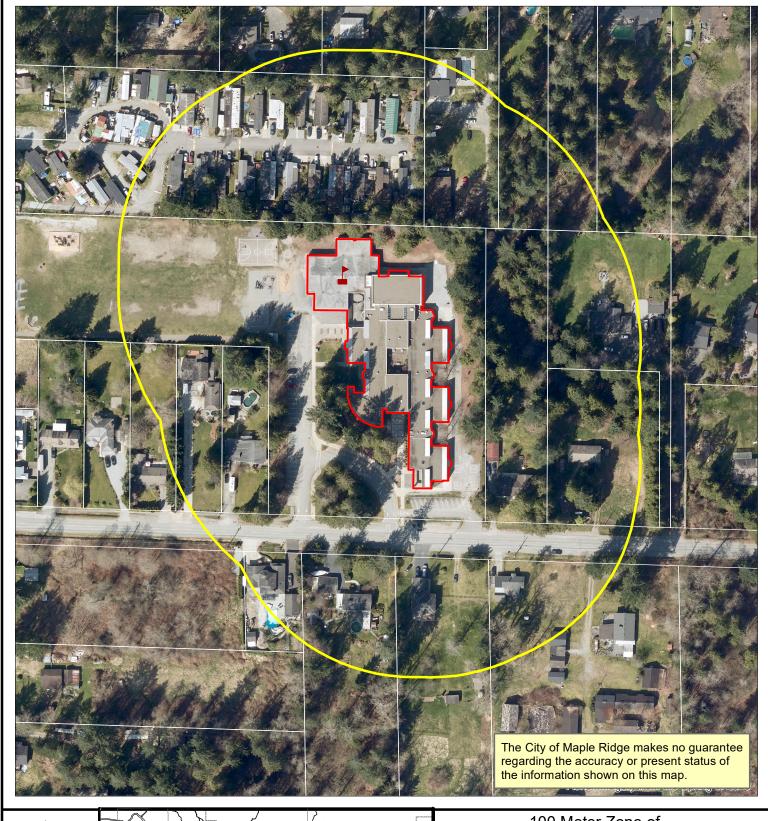

100 Meter Zone of Albion Community Centre 24165 104 Ave

CLERKS DEPARTMENT

mapleridge.ca

FILE: VotingLocations2022.mxd DATE: May 28, 2022

100 Meter Zone of Fraserview Village 22610 116 Ave

CLERKS DEPARTMENT

mapleridge.ca

FILE: VotingLocations2022.mxd DATE: Jun 1, 2022

100 Meter Zone of Fire Hall 4 11240 238 Street

CLERKS DEPARTMENT

mapleridge.ca

FILE: VotingLocations2022.mxd DATE: Aug 26, 2022

100 Meter Zone of Garibaldi Secondary School 24789 Dewdney Trunk Road