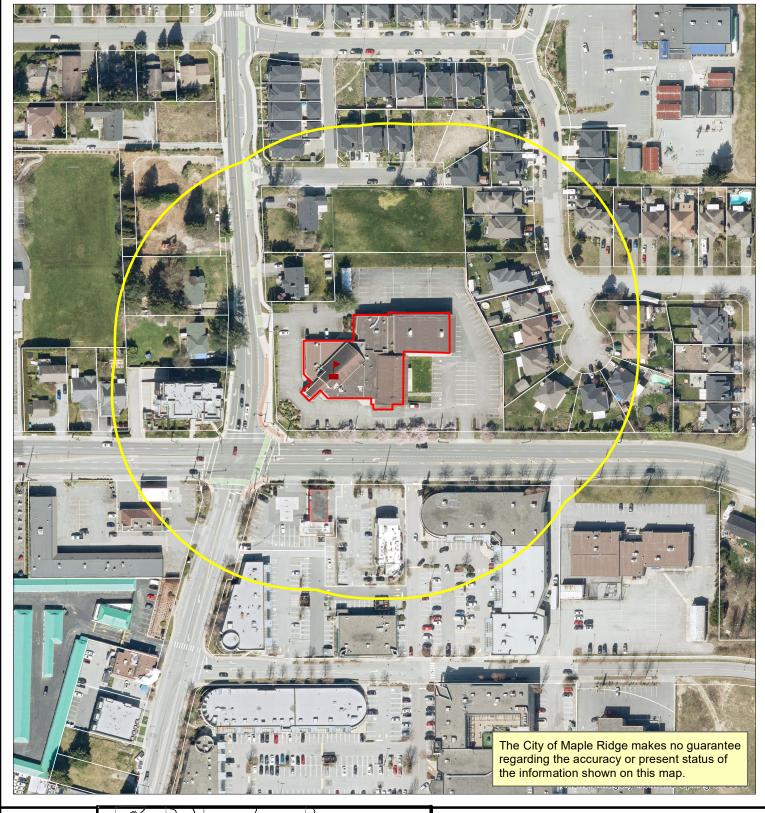

100 Meter Zone of Albion Community Centre 24165 104 Ave

CLERKS DEPARTMENT

mapleridge.ca

FILE: VotingLocations2022.mxd DATE: May 28, 2022

100 Meter Zone of Fraserview Village 22610 116 Ave

CLERKS DEPARTMENT