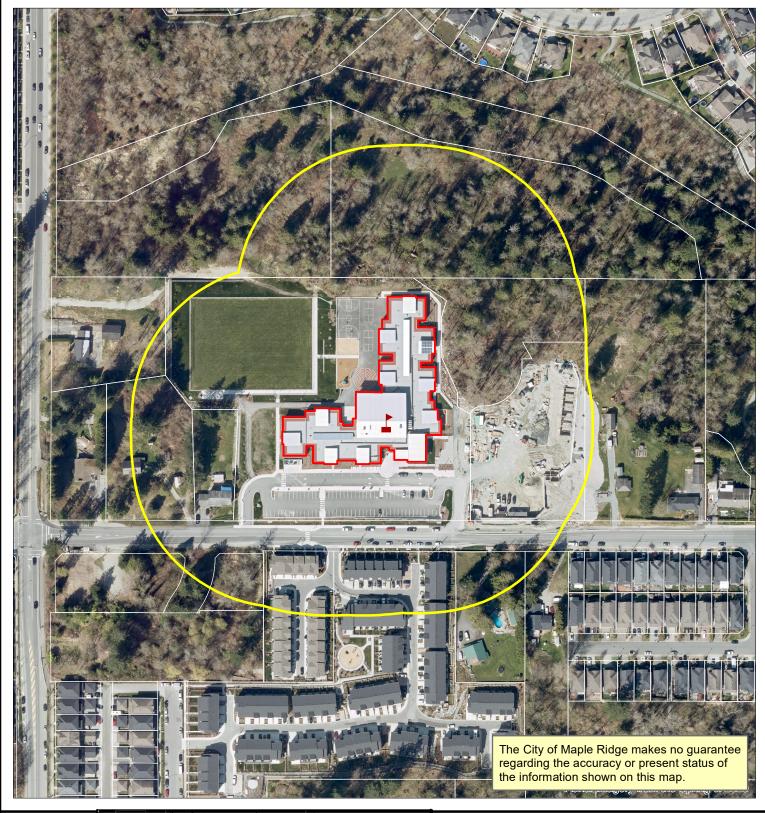

100 Meter Zone of Albion Community Centre 24165 104 Ave

CLERKS DEPARTMENT

mapleridge.ca

FILE: VotingLocations2022.mxd DATE: May 28, 2022

100 Meter Zone of Fraserview Village 22610 116 Ave

CLERKS DEPARTMENT