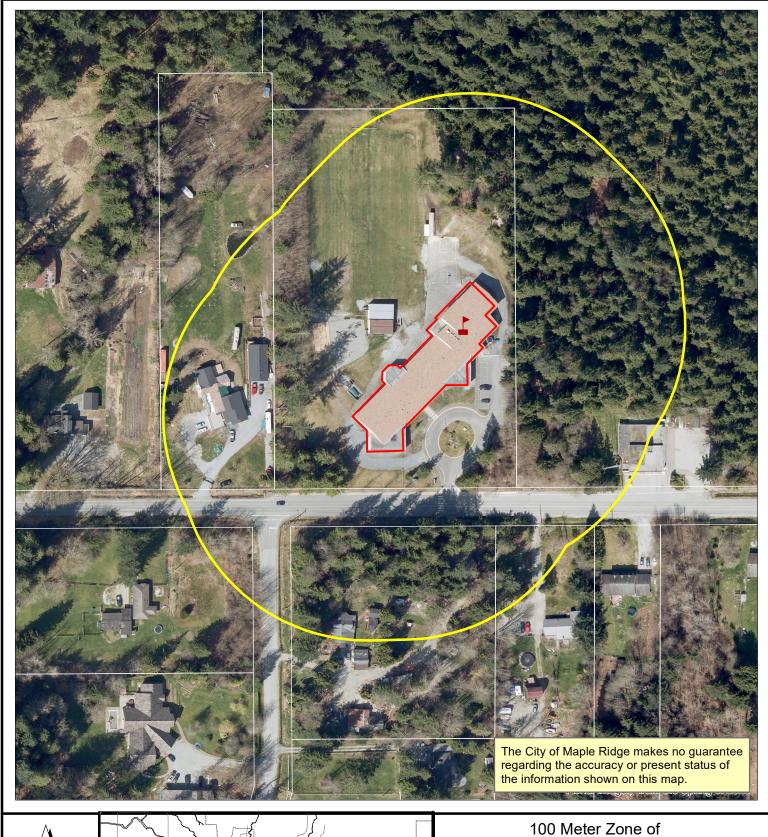

100 Meter Zone of Albion Community Centre 24165 104 Ave

CLERKS DEPARTMENT

mapleridge.ca

FILE: VotingLocations2022.mxd DATE: May 28, 2022

100 Meter Zone of Fraserview Village 22610 116 Ave

CLERKS DEPARTMENT