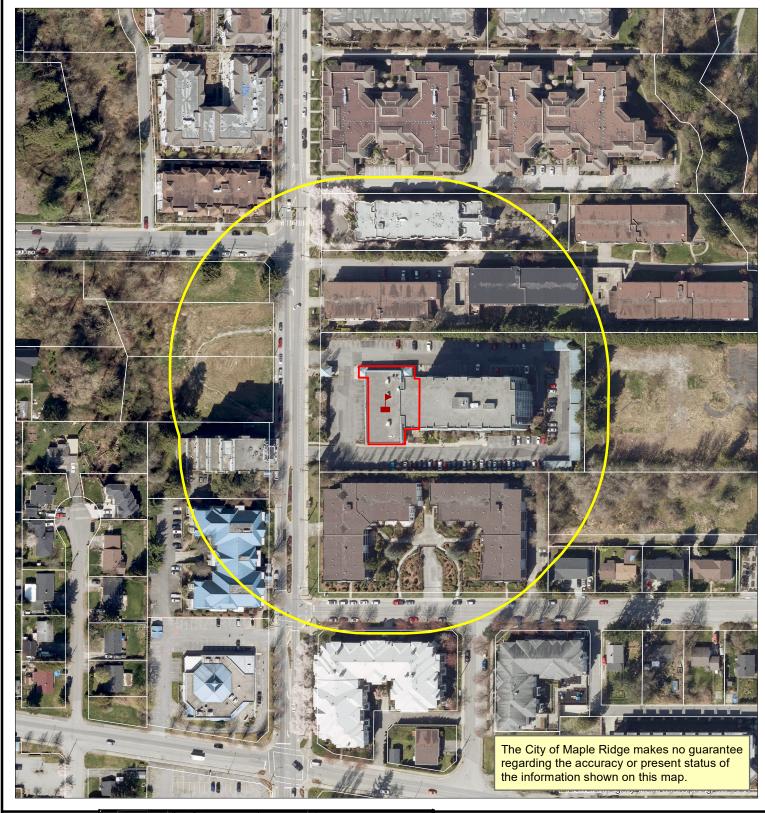

100 Meter Zone of Albion Community Centre 24165 104 Ave

CLERKS DEPARTMENT

mapleridge.ca

FILE: VotingLocations2022.mxd DATE: May 28, 2022

100 Meter Zone of Fraserview Village 22610 116 Ave

CLERKS DEPARTMENT