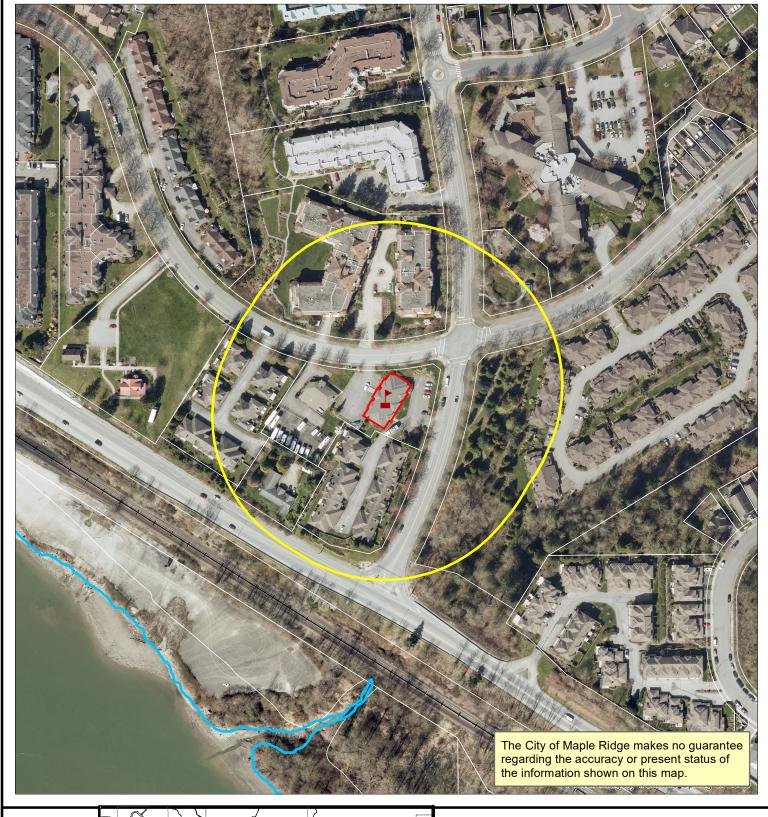

100 Meter Zone of Albion Community Centre 24165 104 Ave

CLERKS DEPARTMENT

mapleridge.ca

FILE: VotingLocations2022.mxd DATE: May 28, 2022

100 Meter Zone of Fraserview Village 22610 116 Ave

CLERKS DEPARTMENT