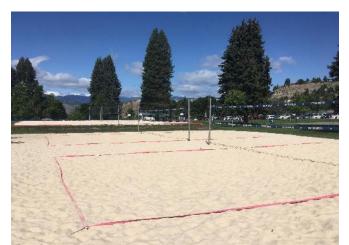

## We need your input!

Legacy funding was provided by the BC Summer games to construct beach volleyball courts in our community.

We are currently gathering feedback on 3 potential locations: Maple Ridge Park, Whonnock Lake Park, or Albion Sports Complex. Please take a moment to review these proposed locations and share your thoughts with us by completing a comment form, which can be accessed by scanning the QR Code below or by visiting our Park Development webpage, at mapleridge.ca/1441/