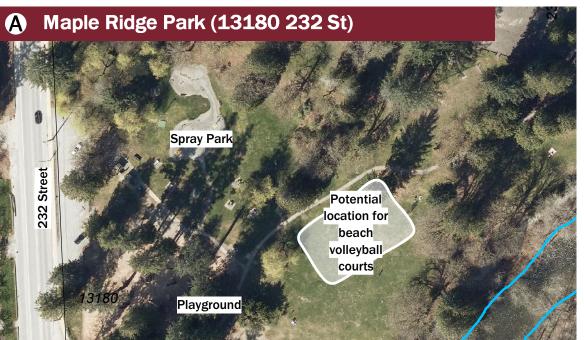

## We need your input!

Legacy funding was provided by the BC Summer games to construct beach volleyball courts in our community.

We are currently gathering feedback on 3 potential locations: Maple Ridge Park, Whonnock Lake Park, or Albion Sports Complex. Please take a moment to review these proposed locations and share your thoughts with us by completing a comment form, which can be accessed by scanning the QR Code below or by visiting our Park Development webpage, at mapleridge.ca/1441/