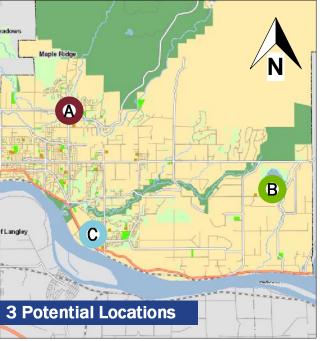

## We need your input!

Legacy funding was provided by the BC Summer games to construct beach volleyball courts in our community.

We are currently gathering feedback on 3 potential locations: Maple Ridge Park, Whonnock Lake Park, or Albion Sports Complex. Please take a moment to review these proposed locations and share your thoughts with us by completing a comment form, which can be accessed by scanning the QR Code below or by visiting our Park Development webpage, at mapleridge.ca/1441/