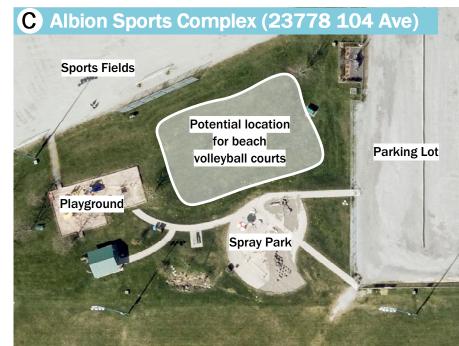

## We need your input!

Legacy funding was provided by the BC Summer games to construct beach volleyball courts in our community.

We are currently gathering feedback on 3 potential locations: Maple Ridge Park, Whonnock Lake Park, or Albion Sports Complex. Please take a moment to review these proposed locations and share your thoughts with us by completing a comment form, which can be accessed by scanning the QR Code below or by visiting our Park Development webpage, at mapleridge.ca/1441/