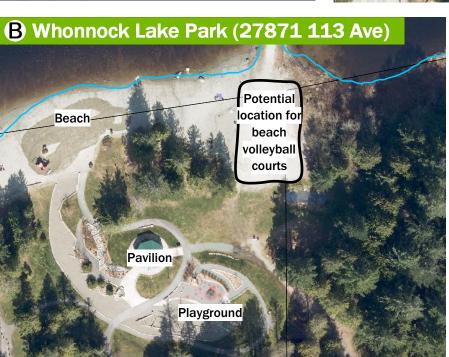

## We need your input!

Legacy funding was provided by the BC Summer games to construct beach volleyball courts in our community.

We are currently gathering feedback on 3 potential locations: Maple Ridge Park, Whonnock Lake Park, or Albion Sports Complex. Please take a moment to review these proposed locations and share your thoughts with us by completing a comment form, which can be accessed by scanning the QR Code below or by visiting our Park Development webpage, at mapleridge.ca/1441/