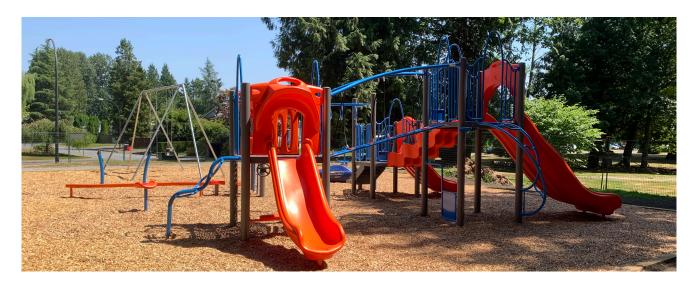

# JULY 2021 - NEW PLAYGROUND INSTALLATION COMPLETE

The installation of the new playground at Westview Park is now complete. This playground features a transfer platform that leads to multiple size slides and several different climbers like the "Erratic Climber" and "Giant Wave Climber". Check out the "Ripple Pass" rope bridge, the therapeutic rings and turning bar. We also added a "Tot's Toddle Rocker" and "Gt Stock car" to provide additional play for toddlers.