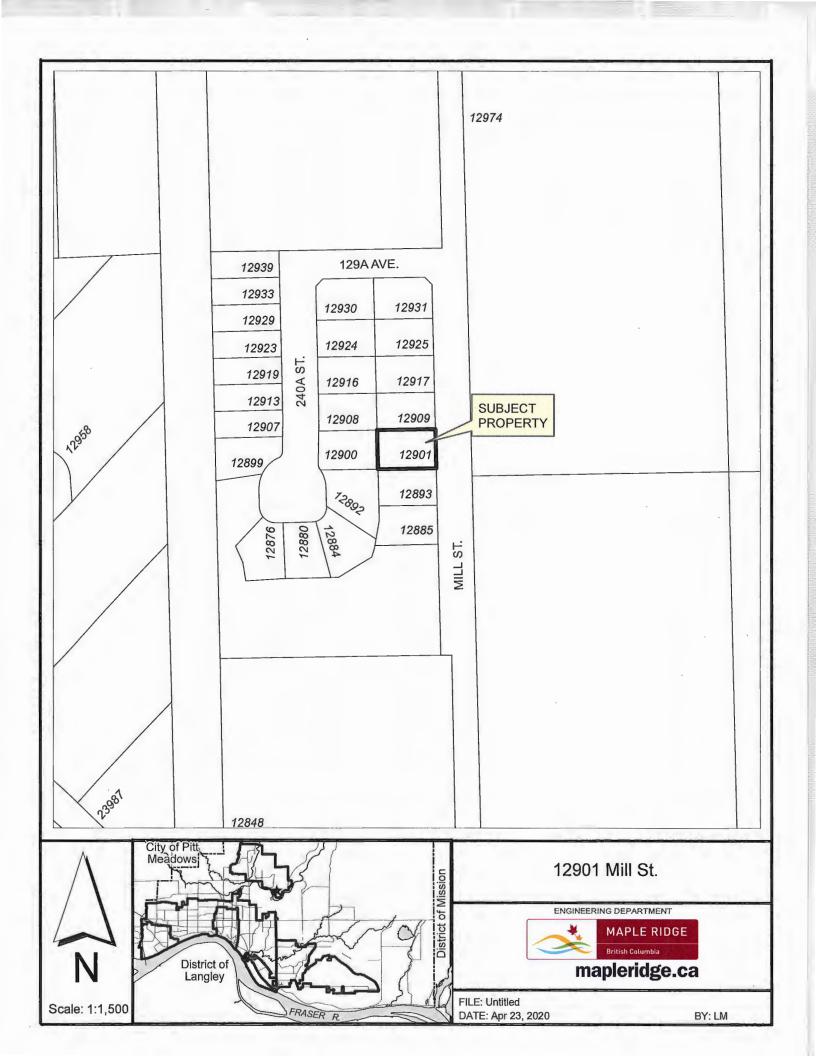

#### 2. 19-119234 BG

LEGAL:

Lot 3 Section 27 Township 12 New Westminster District Plan

EPP66381

PID:

030-671-728

LOCATION:

12901 Mill Street