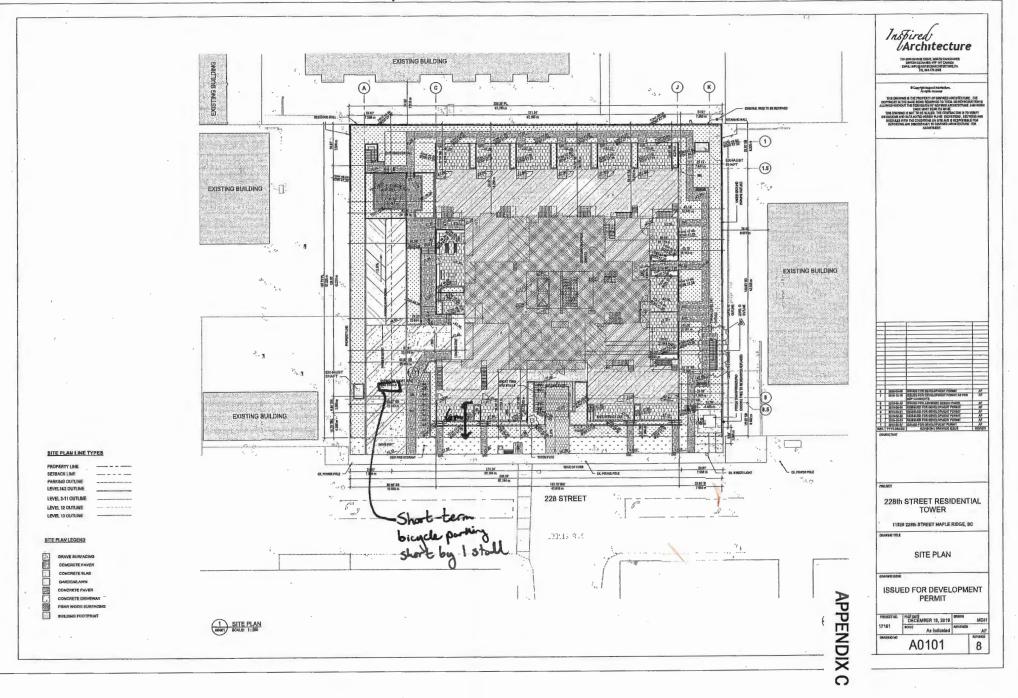

#### 1103 2018-319-DVP, 11920 228 Street

Staff report dated May 5, 2020 recommending that the Corporate Officer be authorized to sign and seal 2018-319-DVP for a variance to increase front yard setbacks and reduce short term bicycle parking requirements.

#### 1104 2018-319-DP, 11920 228 Street

Staff report dated May 5, 2020 recommending that the Corporate Officer be authorized to sign and seal 2018-319-DP to permit construction of a 13 storey apartment building, with 13 townhouse units at the base, 75 apartment units and 4 penthouse units for a total of 92 units.