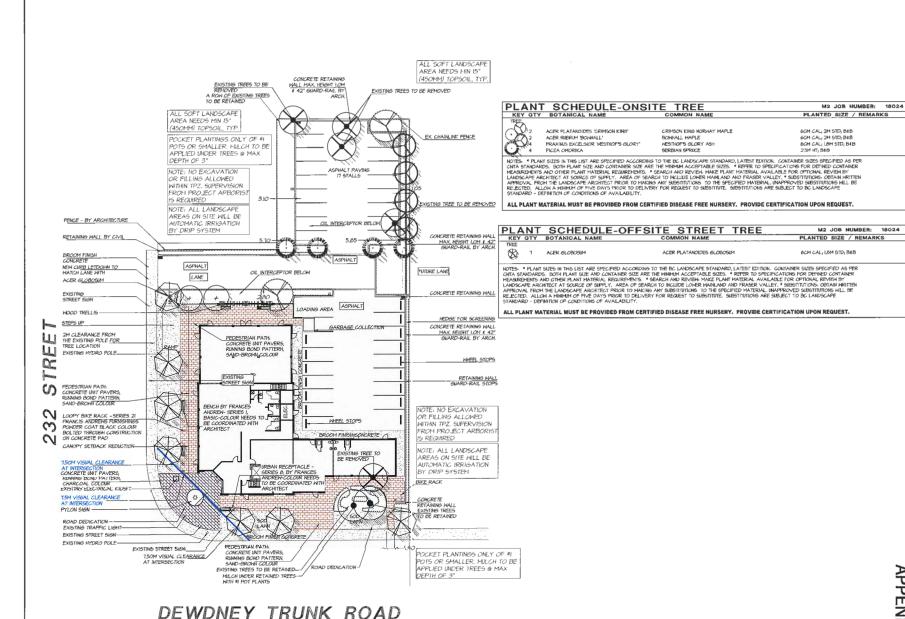

#### 1102 2017-553-RZ, 12848 240 Street, RS-3 and RS-2 to R-2

Staff report dated May 5, 2020 recommending that Maple Ridge Official Community Plan Amending Bylaw No. 7636-2020 to revise the Conservation designation boundaries to fit site conditions be given first and second readings and be forwarded to Public Hearing and that Maple Ridge Zone Amending Bylaw No. 7424-2018 to rezone from RS-3 (One Family Rural Residential) and RS-2 (One Family Suburban Residential) to R-2 (Urban Residential District) to permit subdivision of approximately 11 single family residential lots be given second reading and be forwarded to Public Hearing.