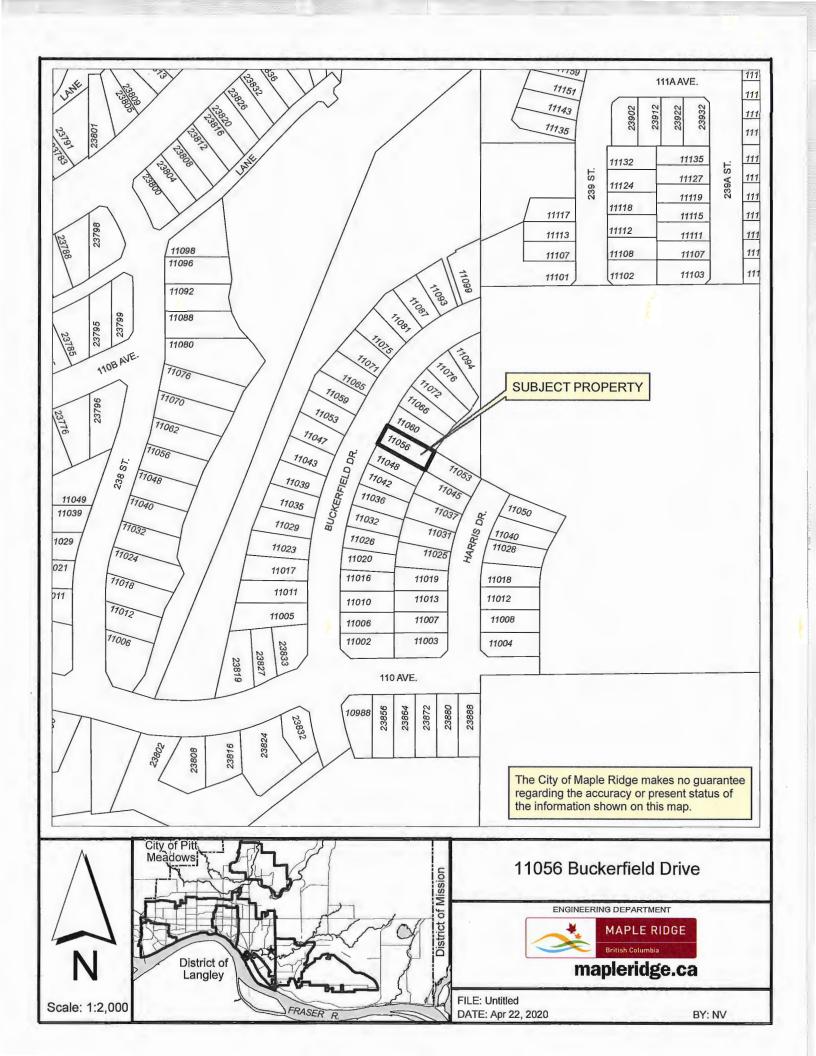

#### 1. 19-116582 BG

LEGAL:

Lot 27 District Lot 404 Group 1 New Westminster District Plan

BCP50702

PID:

028-834-178

LOCATION:

11056 Buckerfield Drive