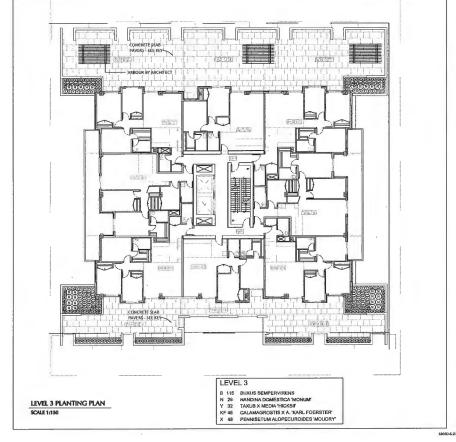

- 4165 Still Creek Drive Burnaby, British Columbia, V5C 6G9 p: 604 294-0011 ; f: 604 294-0022

SEAL:

**RESIDENTIAL TOWER** 

CNINY, SEARS, AND REVISED SOR PROFEE, COPINS BOLEVARDERY, COST EST. PMT, BME PEG, FUSIK, SEATING AREA

REV, PER AGP COMMENTS

AGP SUSMISSION

REVISIONS FER CITY CONMENTS

REVISION DESCRIPTION

11920 228TH STREET MAPLE RIDGE, BC

LANDSCAPE PLAN

APPENDIX

D

|                 |            | ł .       |
|-----------------|------------|-----------|
| DRAWING NUMBER: | 18.JUL.25  | DATE:     |
| 1.4             | 1:200      | SCALE:    |
| 11              | BJ .       | DRAWN:    |
|                 |            | DESIGN:   |
| OF 5            | PCM        | CHKD:     |
|                 |            |           |
| 18-050          | CT NUMBER: | PMG PROJE |













Copyright reserved. This drawing and design is the property of PMG Landscape Architects and may not be reproduced or used for other projects without their permission.

LANDSCAPE ARCHITECTS Sulle C100 - 4185 Still Creek Driv Burnaby, British Columbia, VSC 100, 504 294-0011 : 6: 504 294-002

BEAL:

| 1.12.12 | NOT ART THE TABLE STATEMENT | 1.12.12 | 1.12.12 | 1.12.12 | 1.12.12 | 1.12.12 | 1.12.12 | 1.12.12 | 1.12.12 | 1.12.12 | 1.12.12 | 1.12.12 | 1.12.12 | 1.12.12 | 1.12.12 | 1.12.12 | 1.12.12 | 1.12.12 | 1.12.12 | 1.12.12 | 1.12.12 | 1.12.12 | 1.12.12 | 1.12.12 | 1.12.12 | 1.12.12 | 1.12.12 | 1.12.12 | 1.12.12 | 1.12.12 | 1.12.12 | 1.12.12 | 1.12.12 | 1.12.12 | 1.12.12 | 1.12.12 | 1.12.12 | 1.12.12 | 1.12.12 | 1.12.12 | 1.12.12 | 1.12.12 | 1.12.12 | 1.12.12 | 1.12.12 | 1.12.12 | 1.12.12