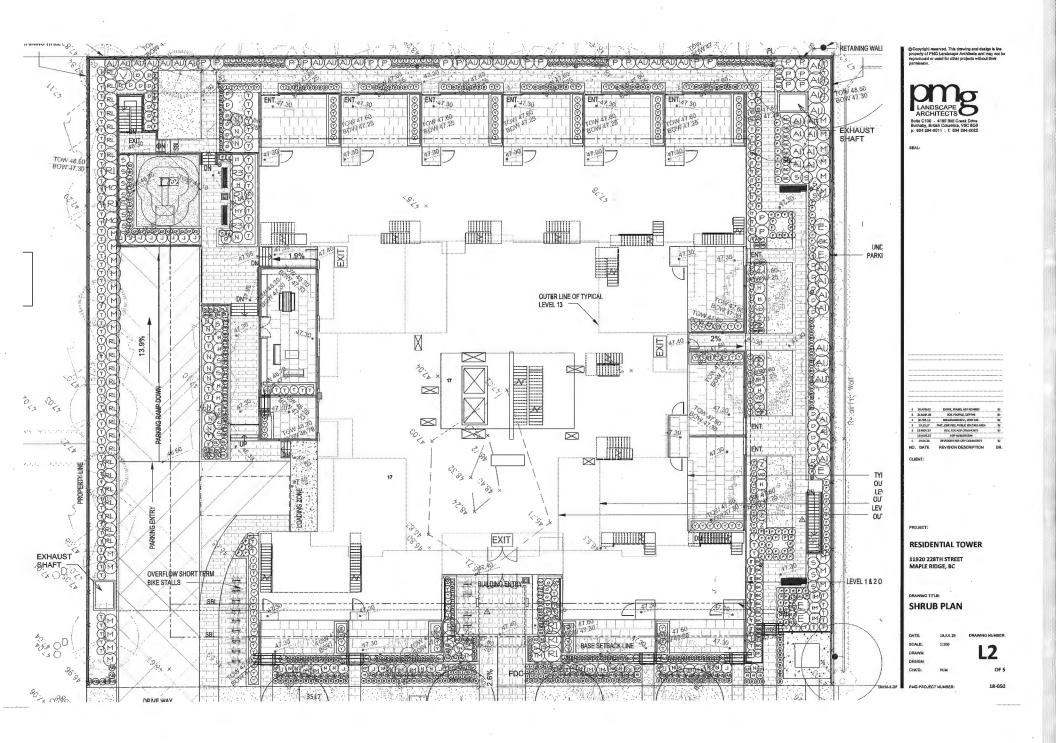

#### 1103 2018-319-DVP, 11920 228 Street

Staff report dated May 5, 2020 recommending that the Corporate Officer be authorized to sign and seal 2018-319-DVP for a variance to increase front yard setbacks and reduce short term bicycle parking requirements.

#### 1104 2018-319-DP, 11920 228 Street

Staff report dated May 5, 2020 recommending that the Corporate Officer be authorized to sign and seal 2018-319-DP to permit construction of a 13 storey apartment building, with 13 townhouse units at the base, 75 apartment units and 4 penthouse units for a total of 92 units.