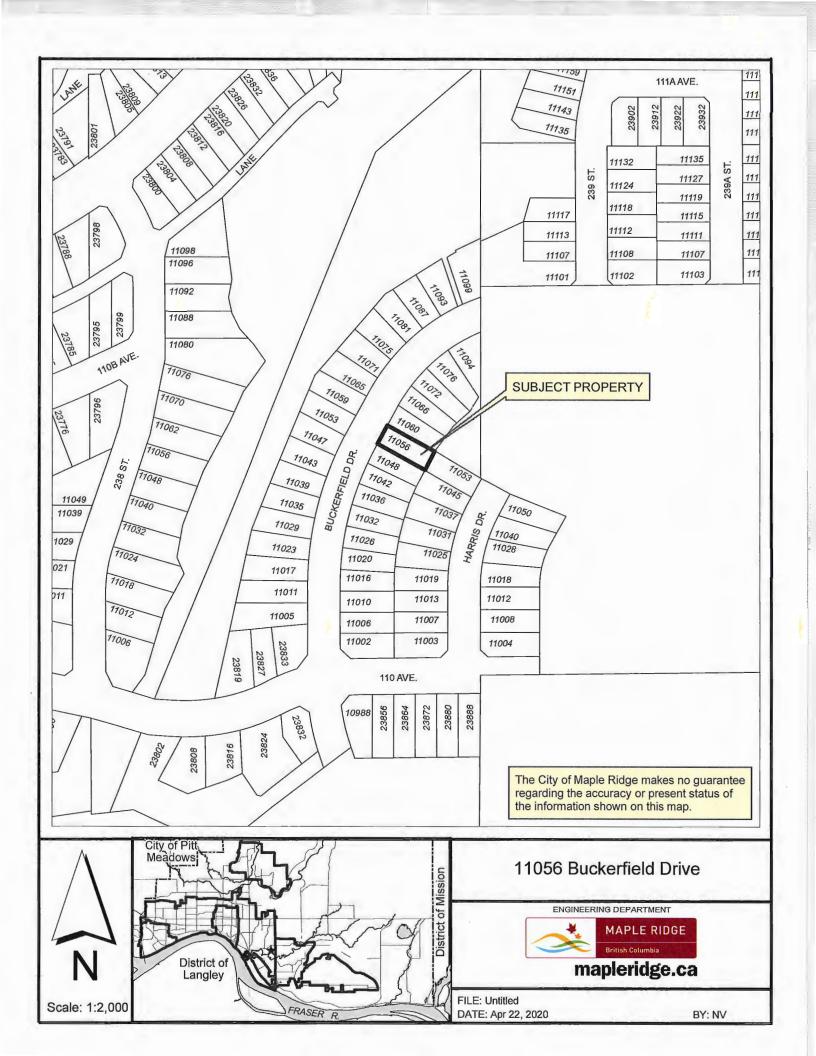

#### 1. 19-116582 BG

LEGAL:

Lot 27 District Lot 404 Group 1 New Westminster District Plan

BCP50702

PID:

028-834-178

LOCATION:

11056 Buckerfield Drive

OWNER:

Frederick and Lise Shaw

REQUIRED AGREEMENTS:

Temporary Residential Use Covenant

THAT THE MAYOR AND CORPORATE OFFICER BE AUTHORIZED TO SIGN AND SEAL THE PRECEDING DOCUMENT AS IT RELATES TO 19-116582 BG.