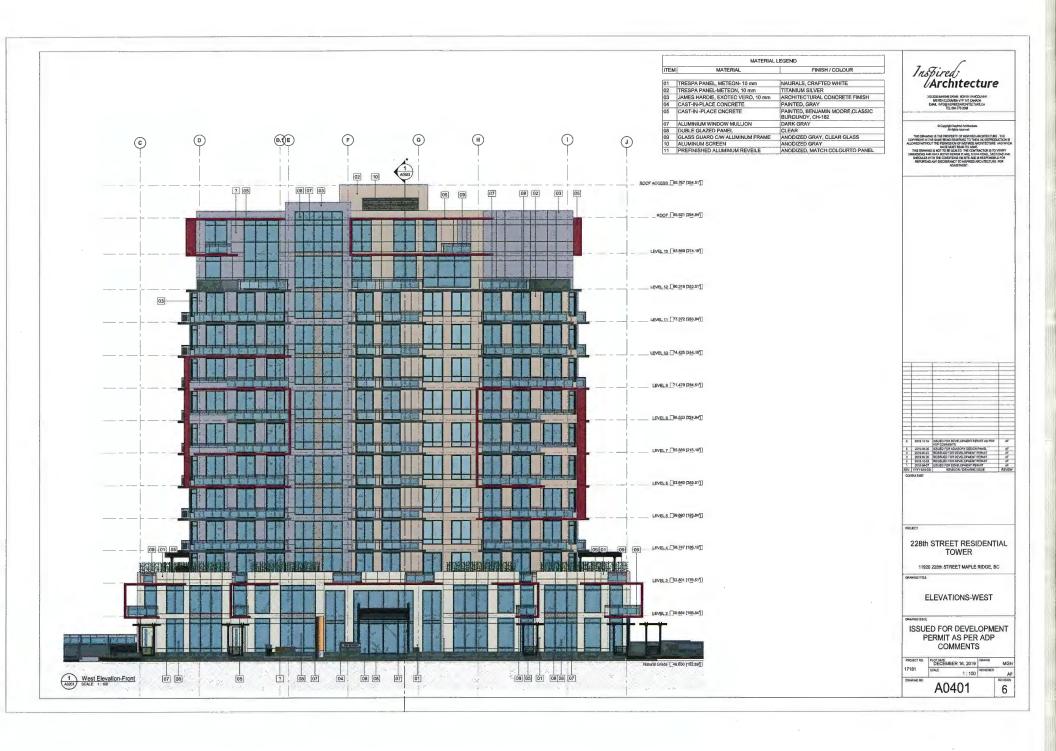

#### 1103 2018-319-DVP, 11920 228 Street

Staff report dated May 5, 2020 recommending that the Corporate Officer be authorized to sign and seal 2018-319-DVP for a variance to increase front yard setbacks and reduce short term bicycle parking requirements.

#### 1104 2018-319-DP, 11920 228 Street

Staff report dated May 5, 2020 recommending that the Corporate Officer be authorized to sign and seal 2018-319-DP to permit construction of a 13 storey apartment building, with 13 townhouse units at the base, 75 apartment units and 4 penthouse units for a total of 92 units.