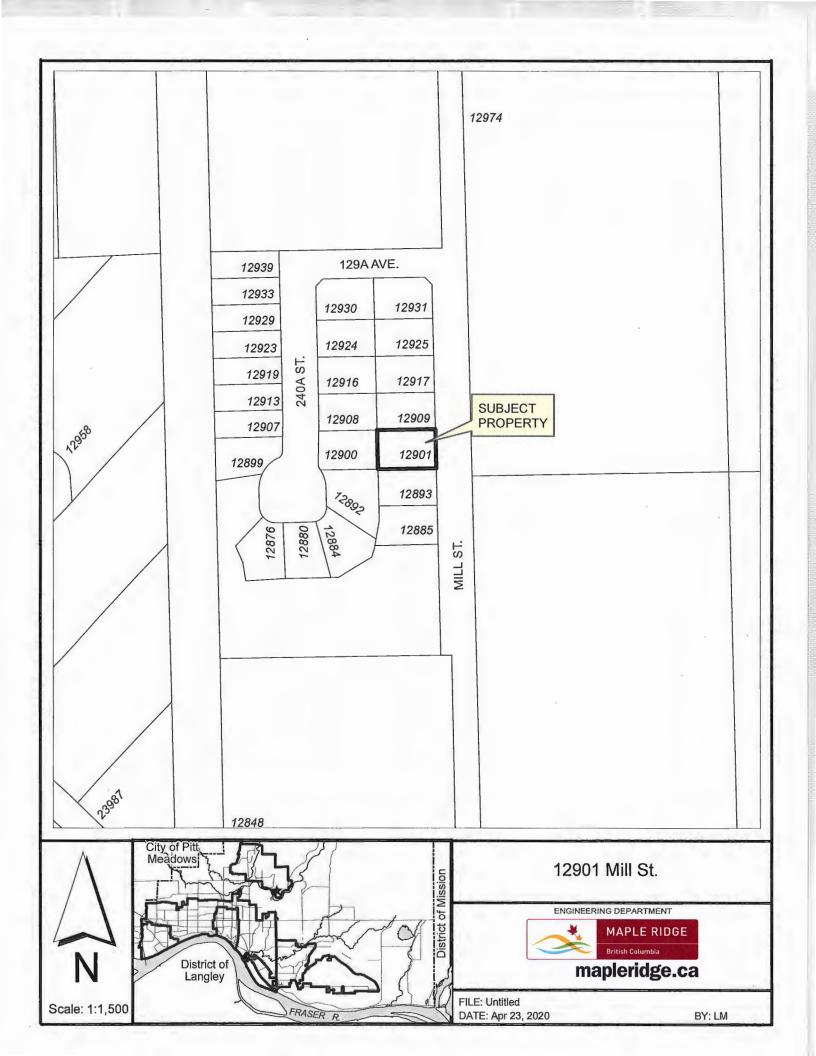

#### 2. 19-119234 BG

LEGAL:

Lot 3 Section 27 Township 12 New Westminster District Plan

EPP66381

PID:

030-671-728

LOCATION:

12901 Mill Street

OWNER:

Joe and Meghan Matthews

**REQUIRED AGREEMENTS:** 

Secondary Suite Covenant

THAT THE MAYOR AND CORPORATE OFFICER BE AUTHORIZED TO SIGN AND SEAL THE PRECEDING DOCUMENT AS IT RELATES TO 19-119234 BG.

**CARRIED** 