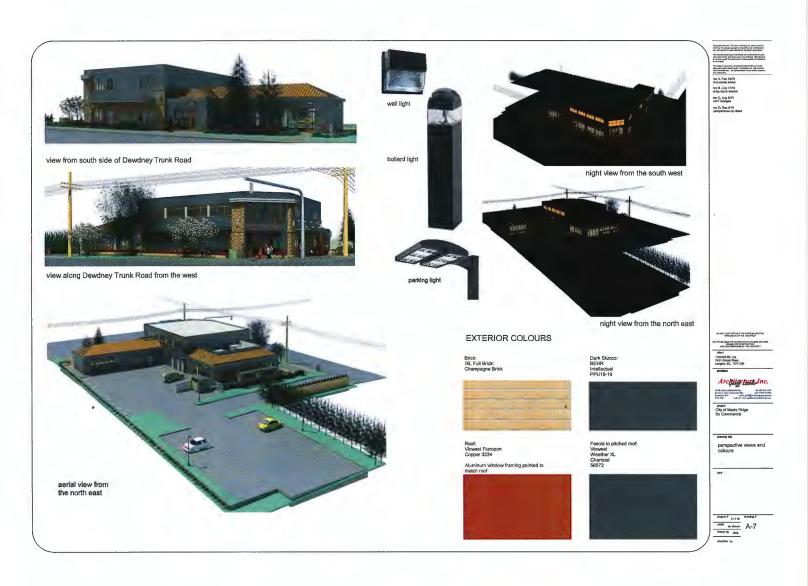

#### 1105 2019-065-DP, 20390 Dewdney Trunk Road

Staff report dated May 5, 2020 recommending that the Corporate Officer be authorized to sign and seal 2019-065-DP to allow for renovations on an existing McDonald's restaurant to upgrade to their new corporate image.