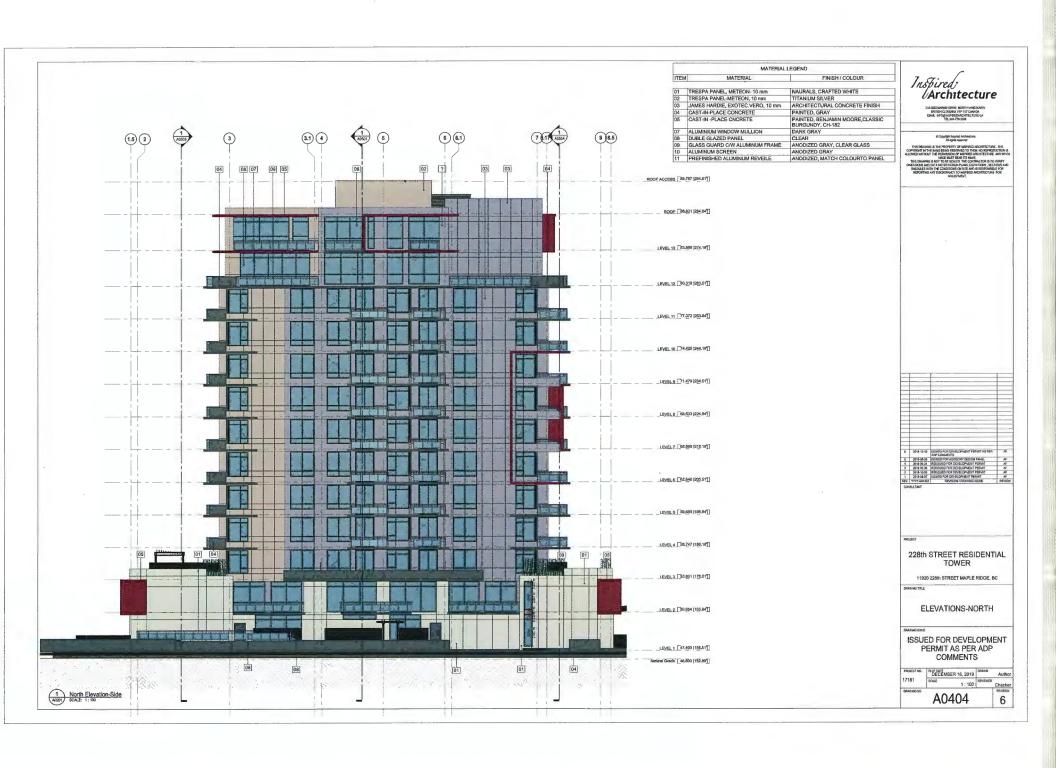

#### 1103 2018-319-DVP, 11920 228 Street

Staff report dated May 5, 2020 recommending that the Corporate Officer be authorized to sign and seal 2018-319-DVP for a variance to increase front yard setbacks and reduce short term bicycle parking requirements.

#### 1104 2018-319-DP, 11920 228 Street

Staff report dated May 5, 2020 recommending that the Corporate Officer be authorized to sign and seal 2018-319-DP to permit construction of a 13 storey apartment building, with 13 townhouse units at the base, 75 apartment units and 4 penthouse units for a total of 92 units.