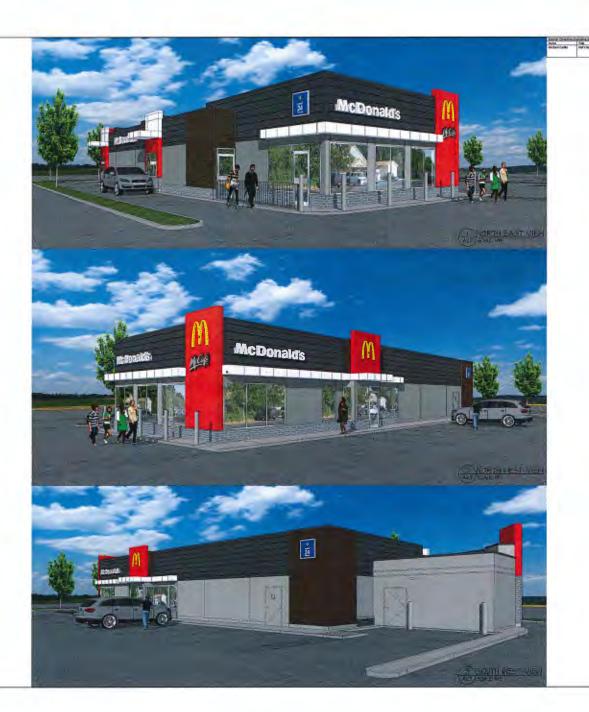

#### 1105 2019-065-DP, 20390 Dewdney Trunk Road

Staff report dated May 5, 2020 recommending that the Corporate Officer be authorized to sign and seal 2019-065-DP to allow for renovations on an existing McDonald's restaurant to upgrade to their new corporate image.