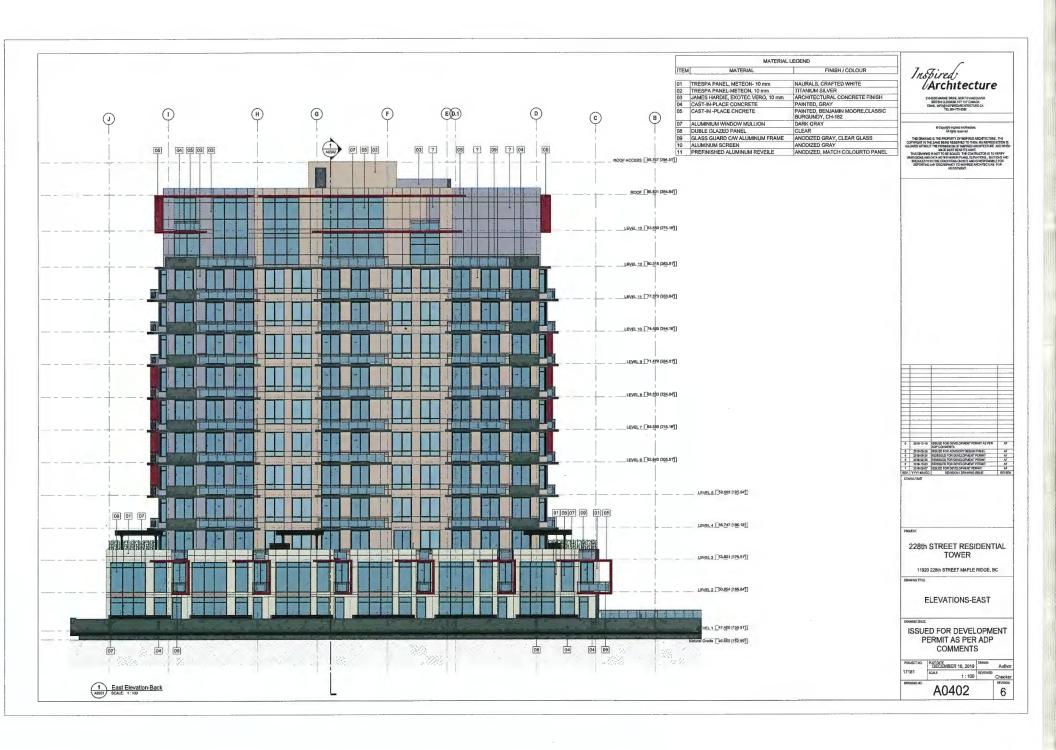

#### 1103 2018-319-DVP, 11920 228 Street

Staff report dated May 5, 2020 recommending that the Corporate Officer be authorized to sign and seal 2018-319-DVP for a variance to increase front yard setbacks and reduce short term bicycle parking requirements.

#### 1104 2018-319-DP, 11920 228 Street

Staff report dated May 5, 2020 recommending that the Corporate Officer be authorized to sign and seal 2018-319-DP to permit construction of a 13 storey apartment building, with 13 townhouse units at the base, 75 apartment units and 4 penthouse units for a total of 92 units.