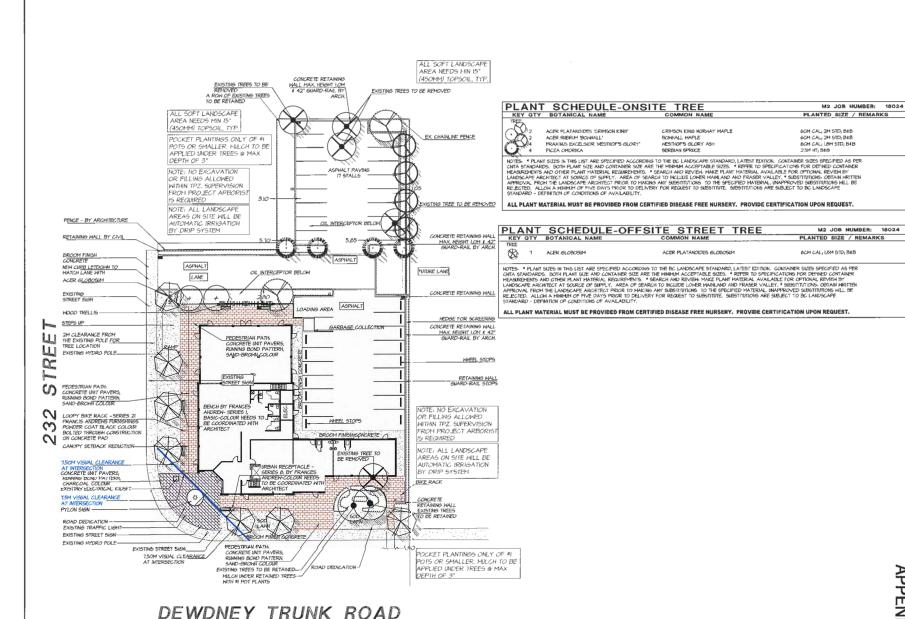

#### **Public Works & Development Services**

1101 2018-335-RZ, 12010 232 Street & 23223 Dewdney Trunk Road, C-1 and RS-1 to C-2

Staff report dated May 5, 2020 recommending that Maple Ridge Official Community Plan Amending Bylaw No. 7638-2020 to re-designate portions of the subject properties from Urban Residential to Commercial be given first and second readings and be forwarded to Public Hearing and that Maple Ridge Zone Amending Bylaw No. 7501-2018 to rezone from C-1 (Neighbourhood Commercial) and RS-1 (One Family Urban Residential) to C-2 (Community Commercial) to permit future construction of a two storey mixed use commercial development be given second reading and be forwarded to Public Hearing.