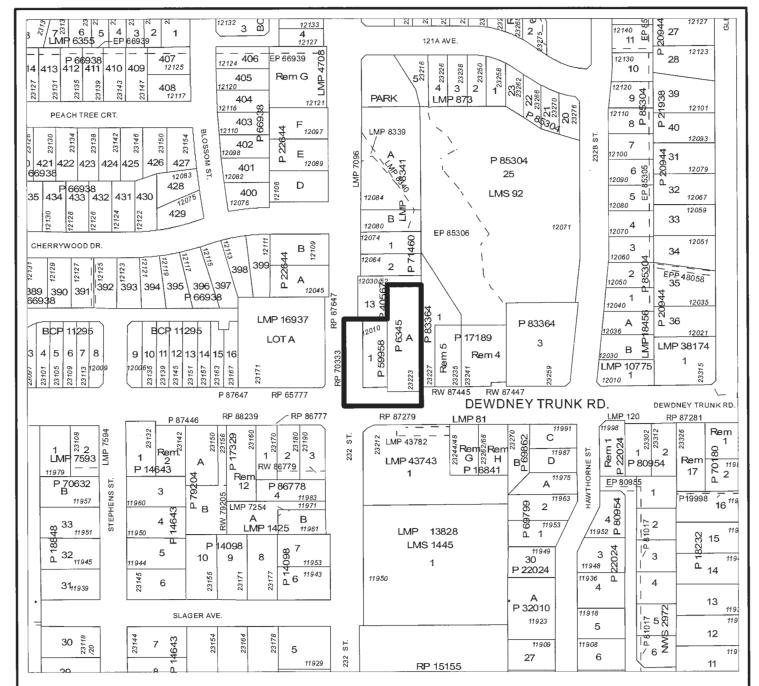

#### **Public Works & Development Services**

1101 2018-335-RZ, 12010 232 Street & 23223 Dewdney Trunk Road, C-1 and RS-1 to C-2

Staff report dated May 5, 2020 recommending that Maple Ridge Official Community Plan Amending Bylaw No. 7638-2020 to re-designate portions of the subject properties from Urban Residential to Commercial be given first and second readings and be forwarded to Public Hearing and that Maple Ridge Zone Amending Bylaw No. 7501-2018 to rezone from C-1 (Neighbourhood Commercial) and RS-1 (One Family Urban Residential) to C-2 (Community Commercial) to permit future construction of a two storey mixed use commercial development be given second reading and be forwarded to Public Hearing.