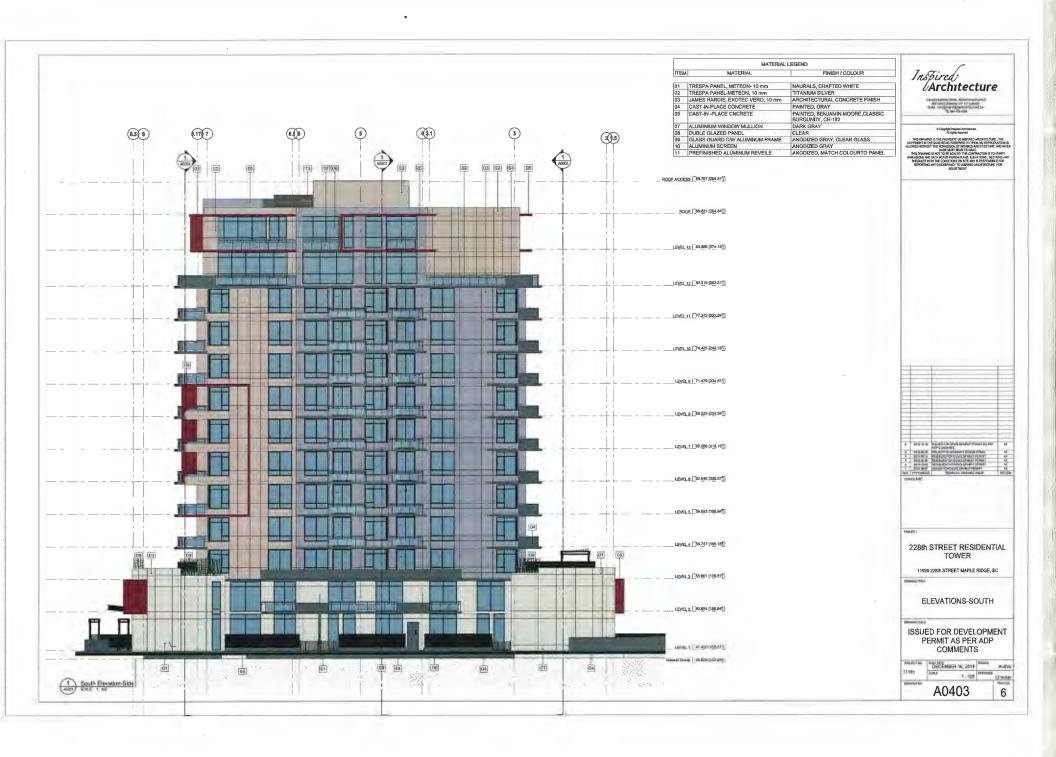

#### 1103 2018-319-DVP, 11920 228 Street

Staff report dated May 5, 2020 recommending that the Corporate Officer be authorized to sign and seal 2018-319-DVP for a variance to increase front yard setbacks and reduce short term bicycle parking requirements.

#### 1104 2018-319-DP, 11920 228 Street

Staff report dated May 5, 2020 recommending that the Corporate Officer be authorized to sign and seal 2018-319-DP to permit construction of a 13 storey apartment building, with 13 townhouse units at the base, 75 apartment units and 4 penthouse units for a total of 92 units.