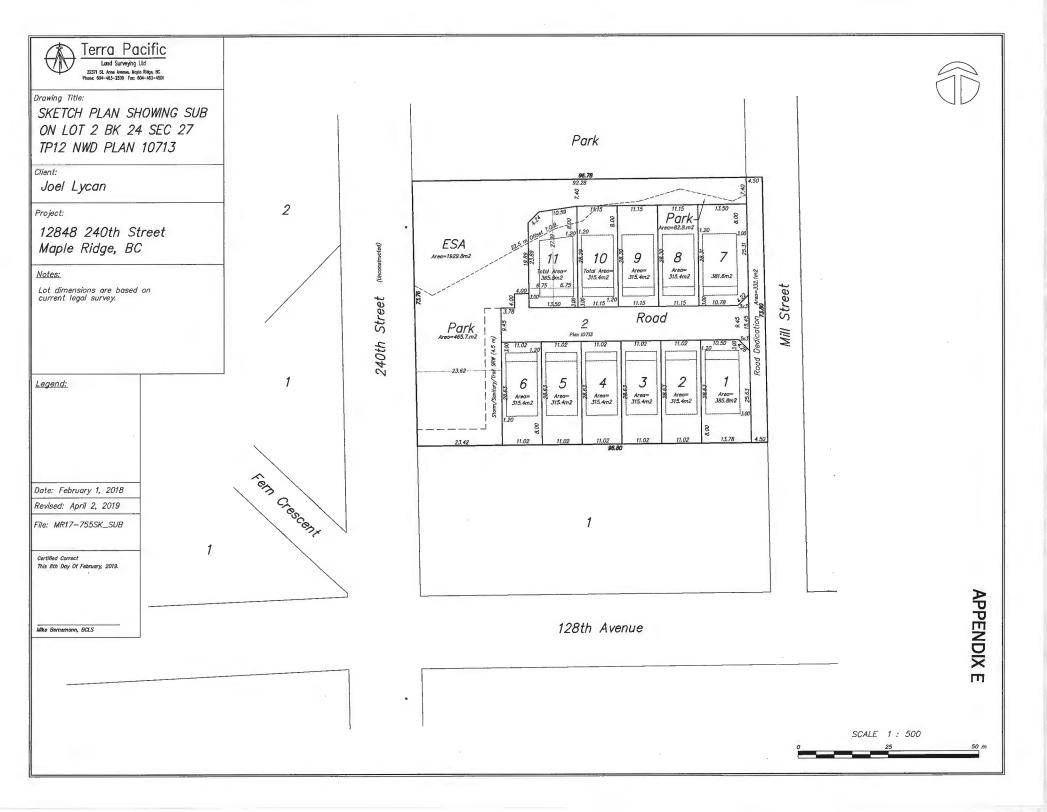

#### 1102 2017-553-RZ, 12848 240 Street, RS-3 and RS-2 to R-2

Staff report dated May 5, 2020 recommending that Maple Ridge Official Community Plan Amending Bylaw No. 7636-2020 to revise the Conservation designation boundaries to fit site conditions be given first and second readings and be forwarded to Public Hearing and that Maple Ridge Zone Amending Bylaw No. 7424-2018 to rezone from RS-3 (One Family Rural Residential) and RS-2 (One Family Suburban Residential) to R-2 (Urban Residential District) to permit subdivision of approximately 11 single family residential lots be given second reading and be forwarded to Public Hearing.