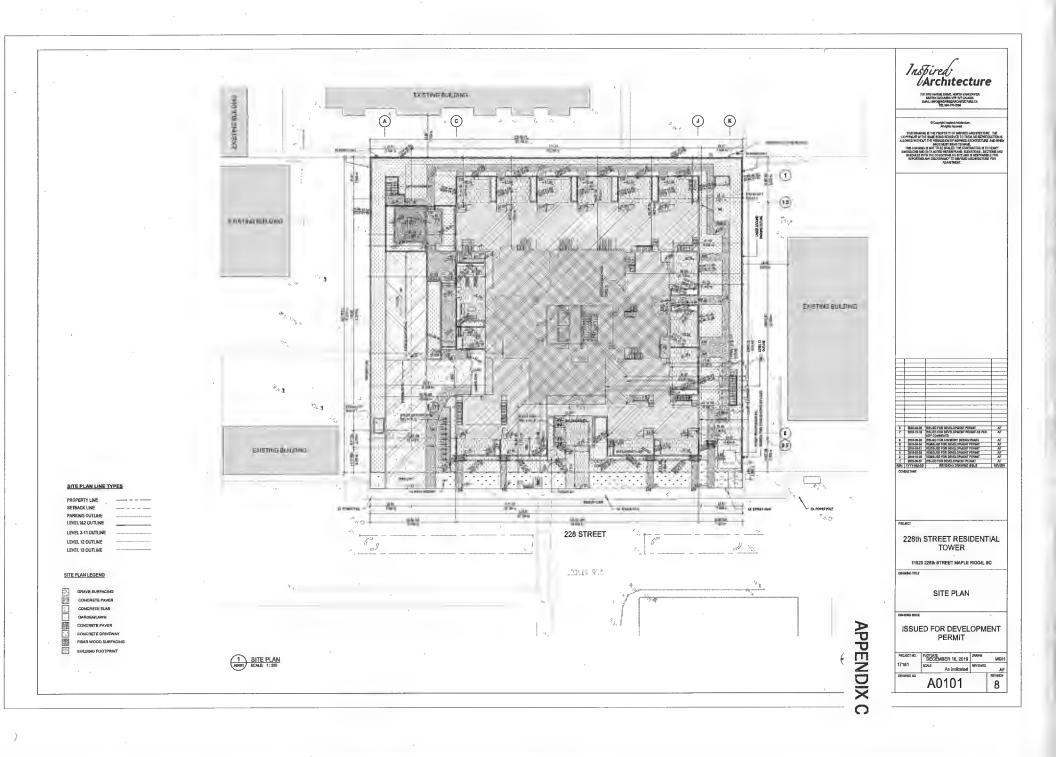

#### 1103 2018-319-DVP, 11920 228 Street

Staff report dated May 5, 2020 recommending that the Corporate Officer be authorized to sign and seal 2018-319-DVP for a variance to increase front yard setbacks and reduce short term bicycle parking requirements.

#### 1104 2018-319-DP, 11920 228 Street

Staff report dated May 5, 2020 recommending that the Corporate Officer be authorized to sign and seal 2018-319-DP to permit construction of a 13 storey apartment building, with 13 townhouse units at the base, 75 apartment units and 4 penthouse units for a total of 92 units.