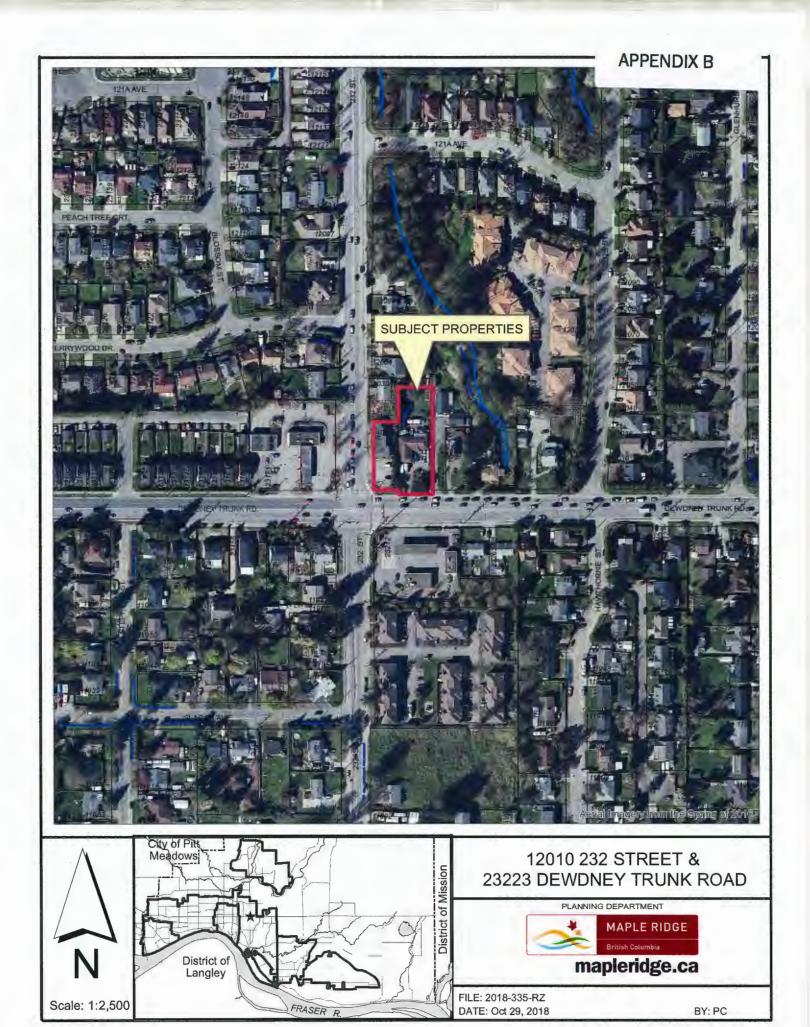

#### **Public Works & Development Services**

1101 2018-335-RZ, 12010 232 Street & 23223 Dewdney Trunk Road, C-1 and RS-1 to C-2

Staff report dated May 5, 2020 recommending that Maple Ridge Official Community Plan Amending Bylaw No. 7638-2020 to re-designate portions of the subject properties from Urban Residential to Commercial be given first and second readings and be forwarded to Public Hearing and that Maple Ridge Zone Amending Bylaw No. 7501-2018 to rezone from C-1 (Neighbourhood Commercial) and RS-1 (One Family Urban Residential) to C-2 (Community Commercial) to permit future construction of a two storey mixed use commercial development be given second reading and be forwarded to Public Hearing.