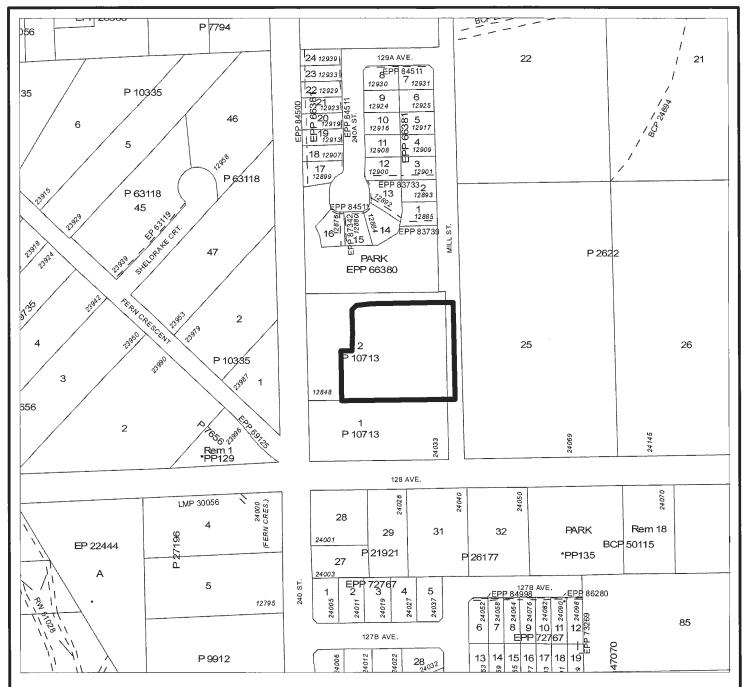

#### 1102 2017-553-RZ, 12848 240 Street, RS-3 and RS-2 to R-2

Staff report dated May 5, 2020 recommending that Maple Ridge Official Community Plan Amending Bylaw No. 7636-2020 to revise the Conservation designation boundaries to fit site conditions be given first and second readings and be forwarded to Public Hearing and that Maple Ridge Zone Amending Bylaw No. 7424-2018 to rezone from RS-3 (One Family Rural Residential) and RS-2 (One Family Suburban Residential) to R-2 (Urban Residential District) to permit subdivision of approximately 11 single family residential lots be given second reading and be forwarded to Public Hearing.