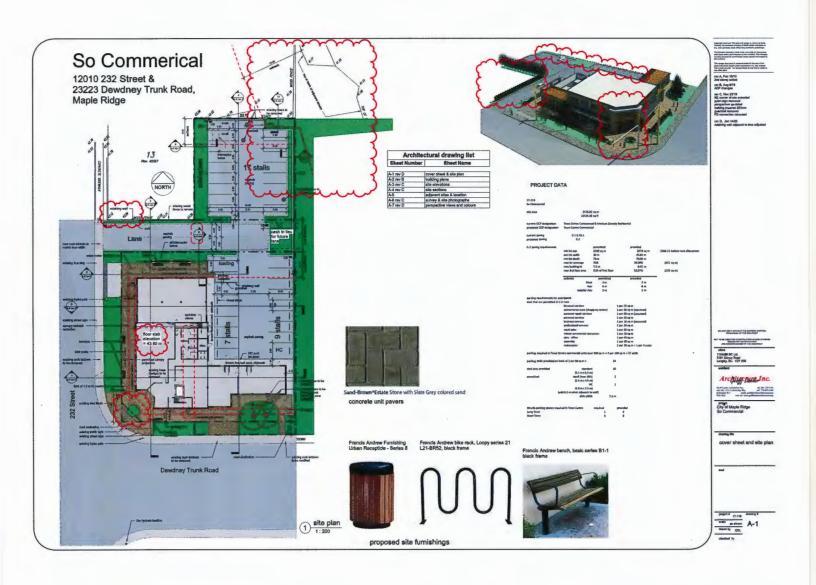

#### **Public Works & Development Services**

1101 2018-335-RZ, 12010 232 Street & 23223 Dewdney Trunk Road, C-1 and RS-1 to C-2

Staff report dated May 5, 2020 recommending that Maple Ridge Official Community Plan Amending Bylaw No. 7638-2020 to re-designate portions of the subject properties from Urban Residential to Commercial be given first and second readings and be forwarded to Public Hearing and that Maple Ridge Zone Amending Bylaw No. 7501-2018 to rezone from C-1 (Neighbourhood Commercial) and RS-1 (One Family Urban Residential) to C-2 (Community Commercial) to permit future construction of a two storey mixed use commercial development be given second reading and be forwarded to Public Hearing.