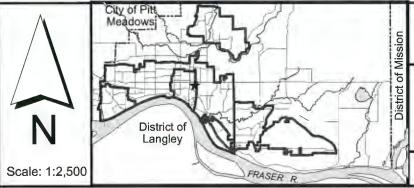

#### 1103 2018-319-DVP, 11920 228 Street

Staff report dated May 5, 2020 recommending that the Corporate Officer be authorized to sign and seal 2018-319-DVP for a variance to increase front yard setbacks and reduce short term bicycle parking requirements.