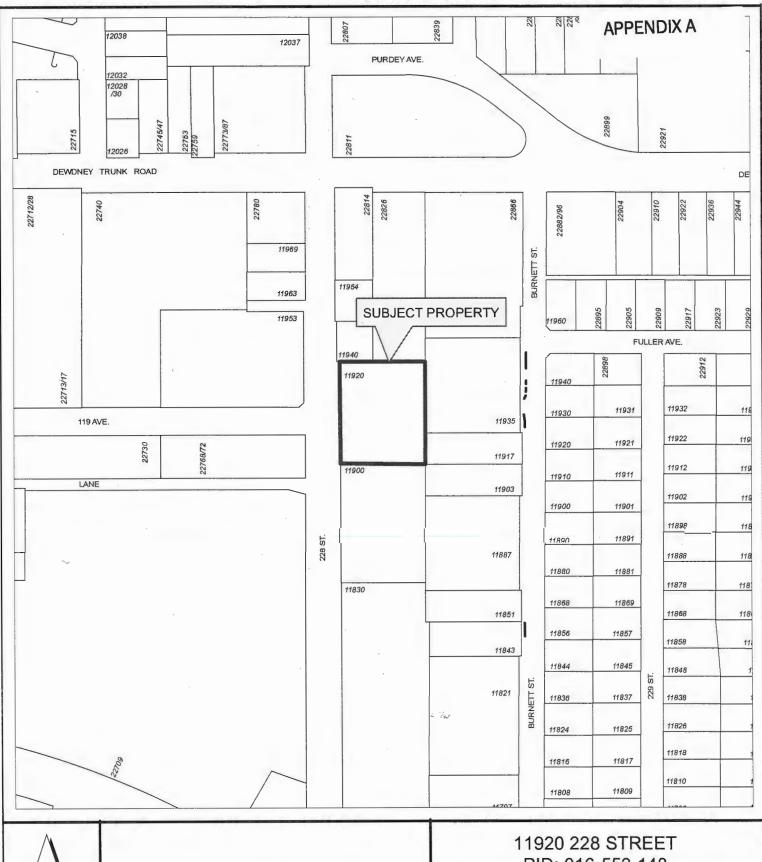

#### 1103 2018-319-DVP, 11920 228 Street

Staff report dated May 5, 2020 recommending that the Corporate Officer be authorized to sign and seal 2018-319-DVP for a variance to increase front yard setbacks and reduce short term bicycle parking requirements.

#### 1104 2018-319-DP, 11920 228 Street

Staff report dated May 5, 2020 recommending that the Corporate Officer be authorized to sign and seal 2018-319-DP to permit construction of a 13 storey apartment building, with 13 townhouse units at the base, 75 apartment units and 4 penthouse units for a total of 92 units.