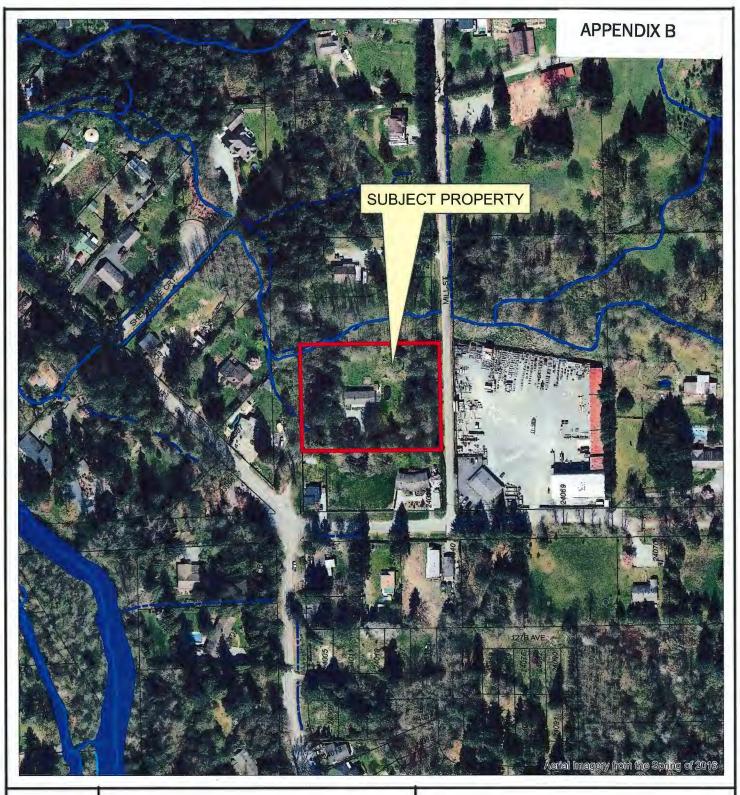

#### 2. 19-119234 BG

LEGAL:

Lot 3 Section 27 Township 12 New Westminster District Plan

EPP66381

PID:

030-671-728

LOCATION:

12901 Mill Street

OWNER:

Joe and Meghan Matthews

**REQUIRED AGREEMENTS:** 

Secondary Suite Covenant

THAT THE MAYOR AND CORPORATE OFFICER BE AUTHORIZED TO SIGN AND SEAL THE PRECEDING DOCUMENT AS IT RELATES TO 19-119234 BG.

**CARRIED** 