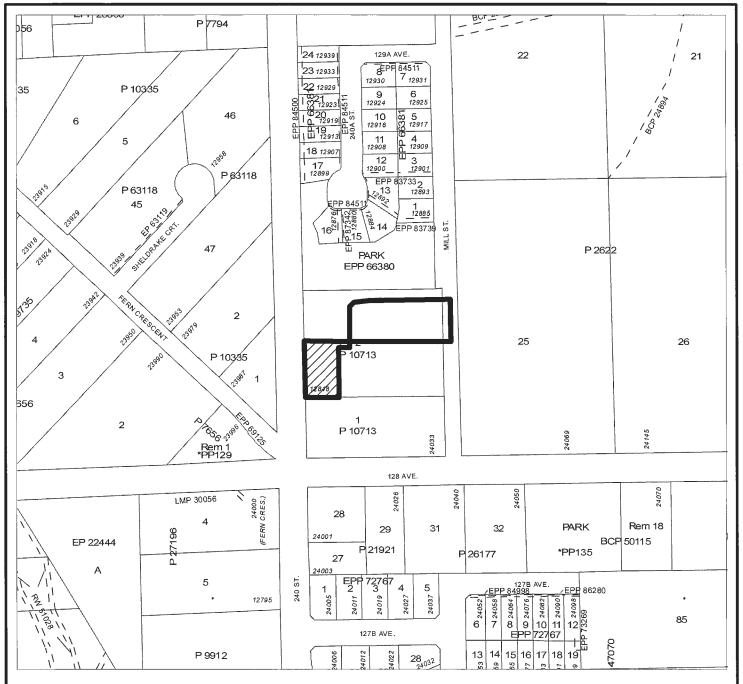

#### 1102 2017-553-RZ, 12848 240 Street, RS-3 and RS-2 to R-2

Staff report dated May 5, 2020 recommending that Maple Ridge Official Community Plan Amending Bylaw No. 7636-2020 to revise the Conservation designation boundaries to fit site conditions be given first and second readings and be forwarded to Public Hearing and that Maple Ridge Zone Amending Bylaw No. 7424-2018 to rezone from RS-3 (One Family Rural Residential) and RS-2 (One Family Suburban Residential) to R-2 (Urban Residential District) to permit subdivision of approximately 11 single family residential lots be given second reading and be forwarded to Public Hearing.