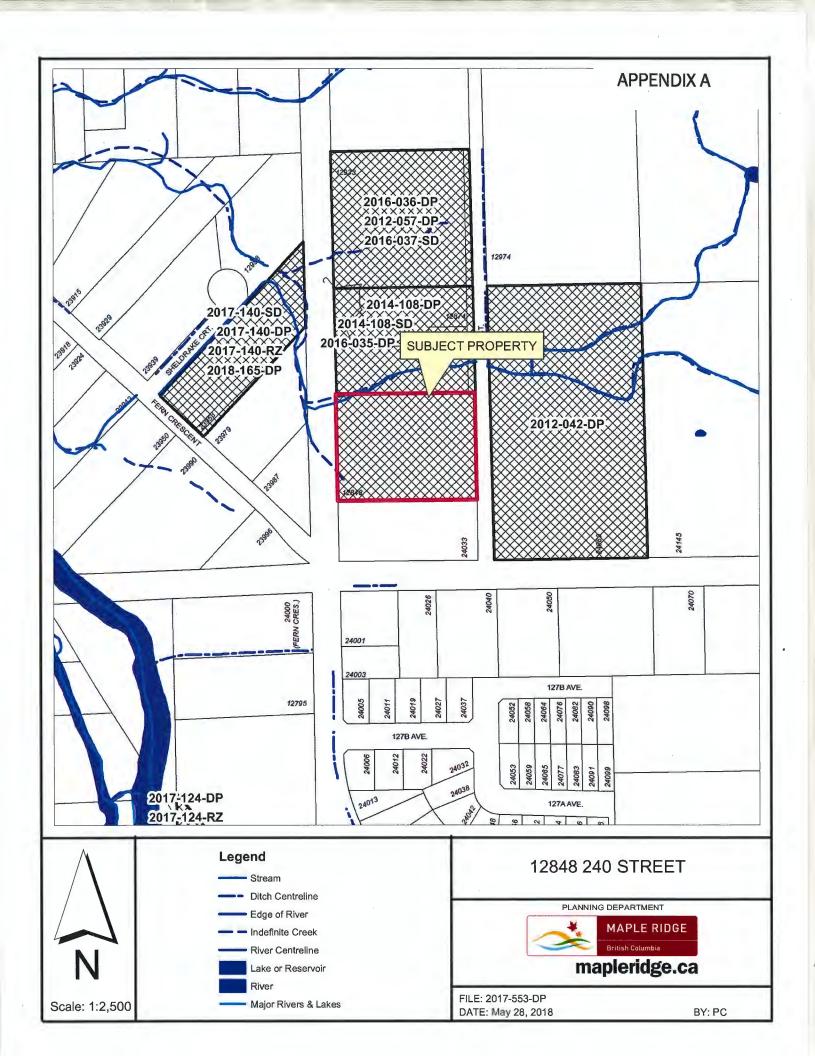

#### 1102 2017-553-RZ, 12848 240 Street, RS-3 and RS-2 to R-2

Staff report dated May 5, 2020 recommending that Maple Ridge Official Community Plan Amending Bylaw No. 7636-2020 to revise the Conservation designation boundaries to fit site conditions be given first and second readings and be forwarded to Public Hearing and that Maple Ridge Zone Amending Bylaw No. 7424-2018 to rezone from RS-3 (One Family Rural Residential) and RS-2 (One Family Suburban Residential) to R-2 (Urban Residential District) to permit subdivision of approximately 11 single family residential lots be given second reading and be forwarded to Public Hearing.