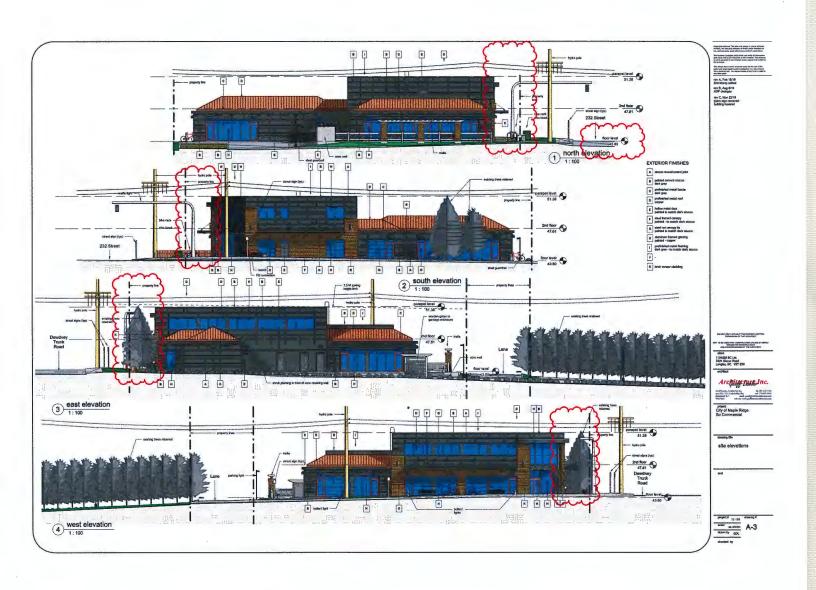

#### **Public Works & Development Services**

1101 2018-335-RZ, 12010 232 Street & 23223 Dewdney Trunk Road, C-1 and RS-1 to C-2

Staff report dated May 5, 2020 recommending that Maple Ridge Official Community Plan Amending Bylaw No. 7638-2020 to re-designate portions of the subject properties from Urban Residential to Commercial be given first and second readings and be forwarded to Public Hearing and that Maple Ridge Zone Amending Bylaw No. 7501-2018 to rezone from C-1 (Neighbourhood Commercial) and RS-1 (One Family Urban Residential) to C-2 (Community Commercial) to permit future construction of a two storey mixed use commercial development be given second reading and be forwarded to Public Hearing.