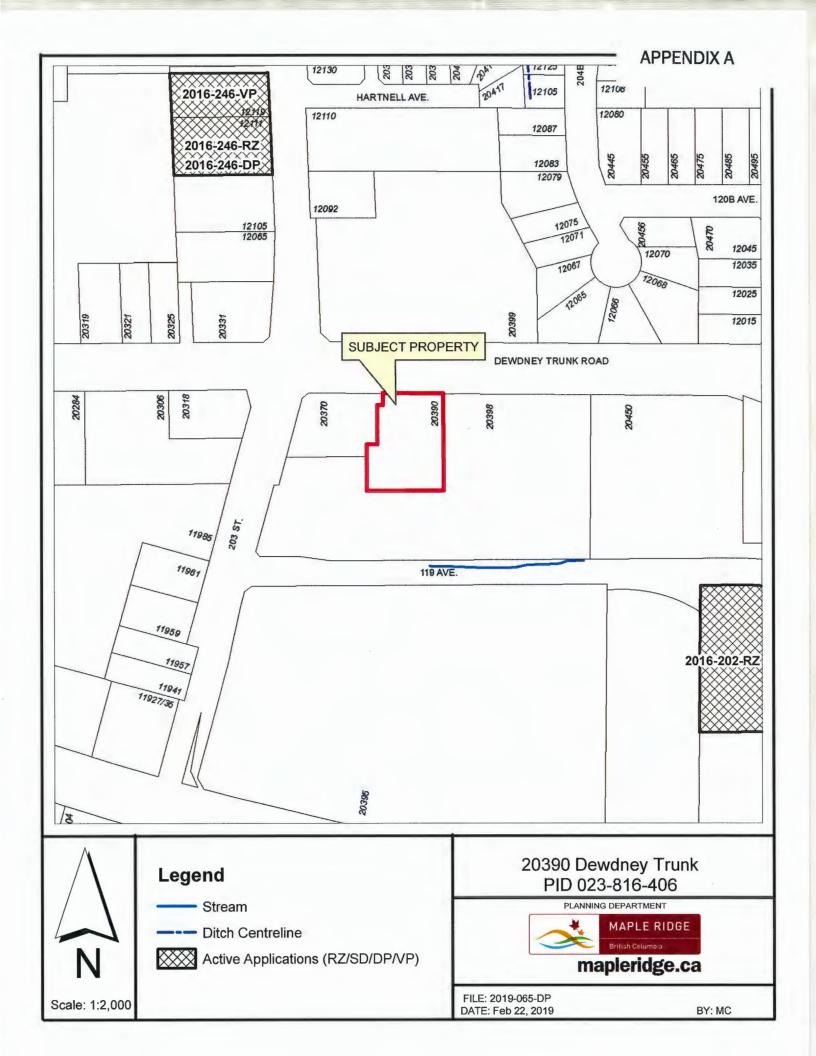

#### 1105 2019-065-DP, 20390 Dewdney Trunk Road

Staff report dated May 5, 2020 recommending that the Corporate Officer be authorized to sign and seal 2019-065-DP to allow for renovations on an existing McDonald's restaurant to upgrade to their new corporate image.