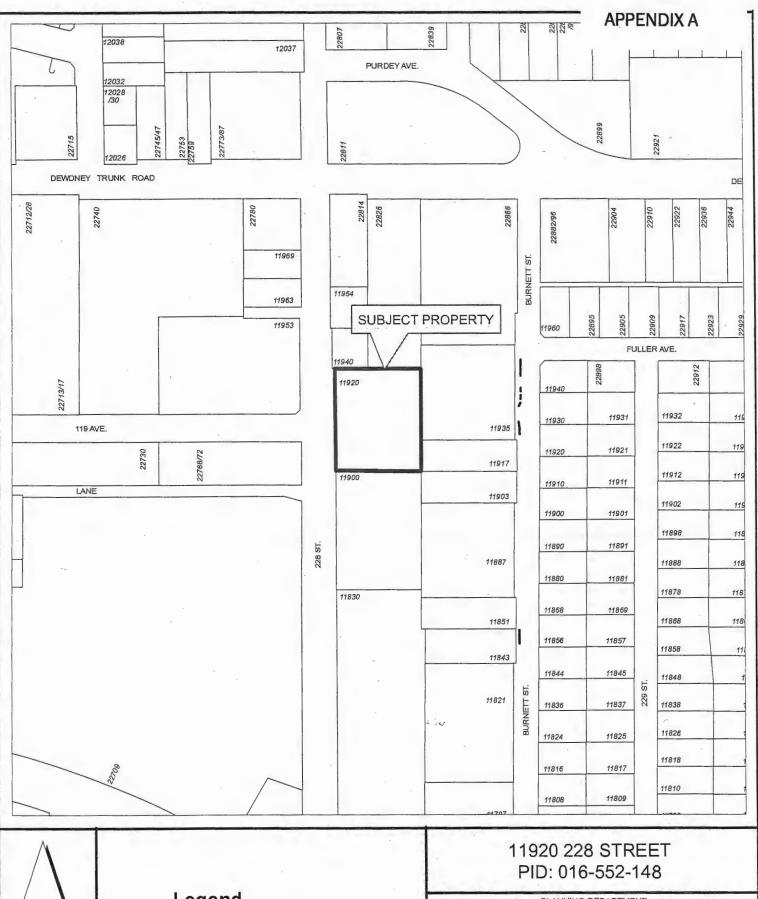

#### 1103 2018-319-DVP, 11920 228 Street

Staff report dated May 5, 2020 recommending that the Corporate Officer be authorized to sign and seal 2018-319-DVP for a variance to increase front yard setbacks and reduce short term bicycle parking requirements.

#### 1104 2018-319-DP, 11920 228 Street

Staff report dated May 5, 2020 recommending that the Corporate Officer be authorized to sign and seal 2018-319-DP to permit construction of a 13 storey apartment building, with 13 townhouse units at the base, 75 apartment units and 4 penthouse units for a total of 92 units.