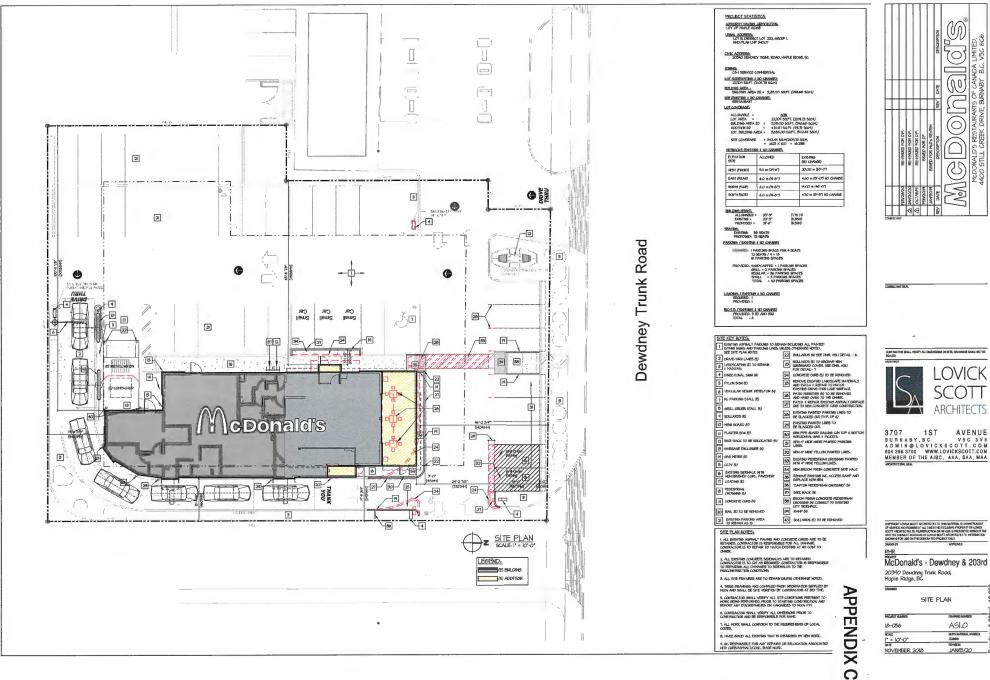

#### 1105 2019-065-DP, 20390 Dewdney Trunk Road

Staff report dated May 5, 2020 recommending that the Corporate Officer be authorized to sign and seal 2019-065-DP to allow for renovations on an existing McDonald's restaurant to upgrade to their new corporate image.