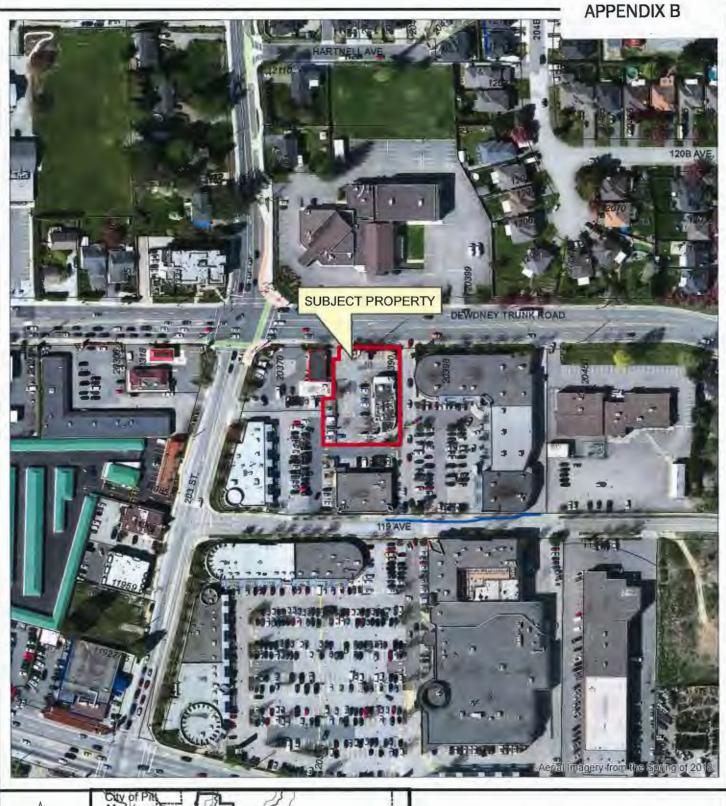

#### 1105 2019-065-DP, 20390 Dewdney Trunk Road

Staff report dated May 5, 2020 recommending that the Corporate Officer be authorized to sign and seal 2019-065-DP to allow for renovations on an existing McDonald's restaurant to upgrade to their new corporate image.