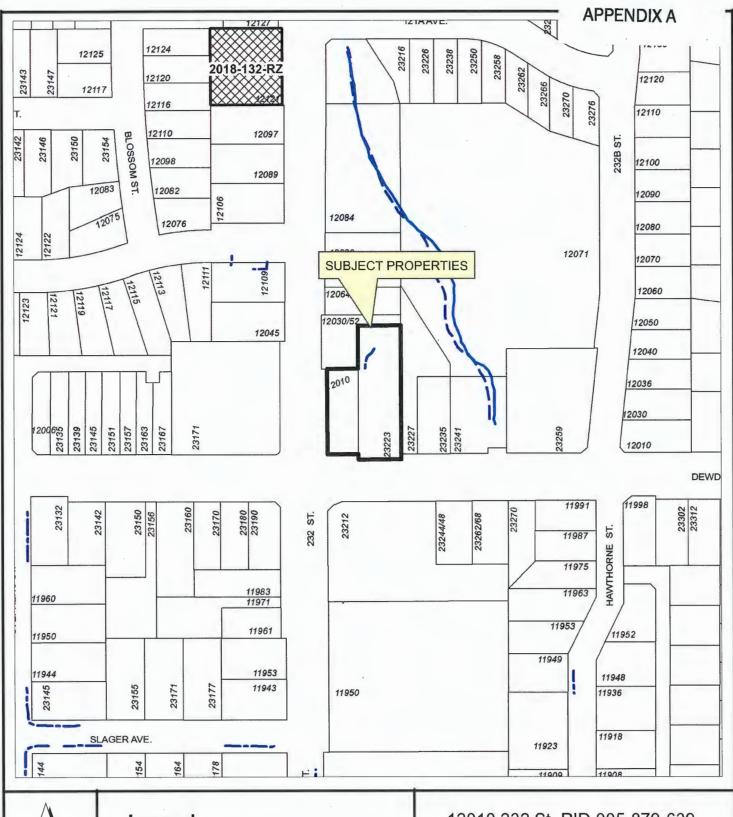

#### **Public Works & Development Services**

1101 2018-335-RZ, 12010 232 Street & 23223 Dewdney Trunk Road, C-1 and RS-1 to C-2

Staff report dated May 5, 2020 recommending that Maple Ridge Official Community Plan Amending Bylaw No. 7638-2020 to re-designate portions of the subject properties from Urban Residential to Commercial be given first and second readings and be forwarded to Public Hearing and that Maple Ridge Zone Amending Bylaw No. 7501-2018 to rezone from C-1 (Neighbourhood Commercial) and RS-1 (One Family Urban Residential) to C-2 (Community Commercial) to permit future construction of a two storey mixed use commercial development be given second reading and be forwarded to Public Hearing.