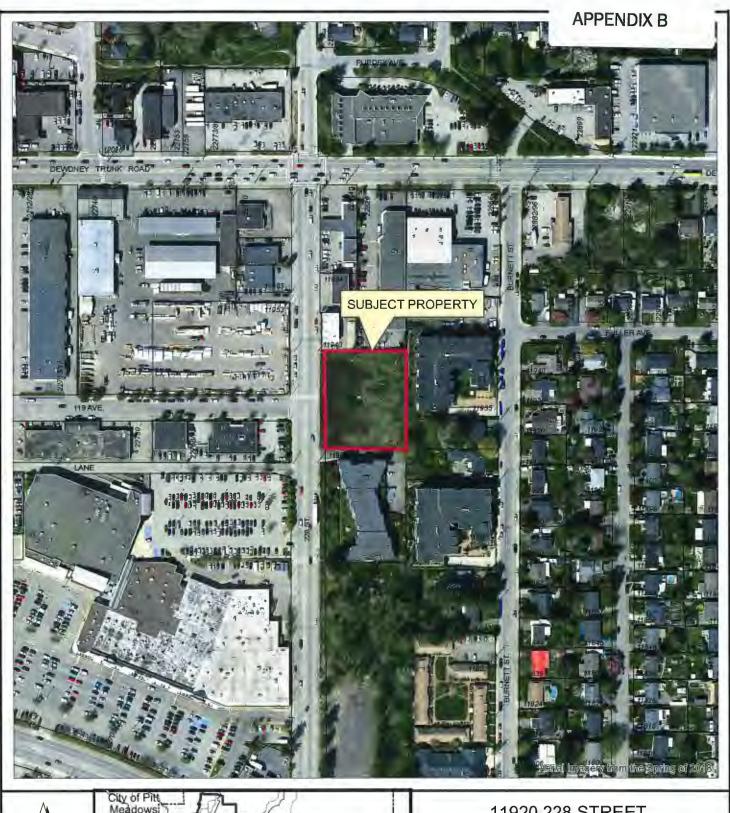

#### 1103 2018-319-DVP, 11920 228 Street

Staff report dated May 5, 2020 recommending that the Corporate Officer be authorized to sign and seal 2018-319-DVP for a variance to increase front yard setbacks and reduce short term bicycle parking requirements.

#### 1104 2018-319-DP, 11920 228 Street

Staff report dated May 5, 2020 recommending that the Corporate Officer be authorized to sign and seal 2018-319-DP to permit construction of a 13 storey apartment building, with 13 townhouse units at the base, 75 apartment units and 4 penthouse units for a total of 92 units.