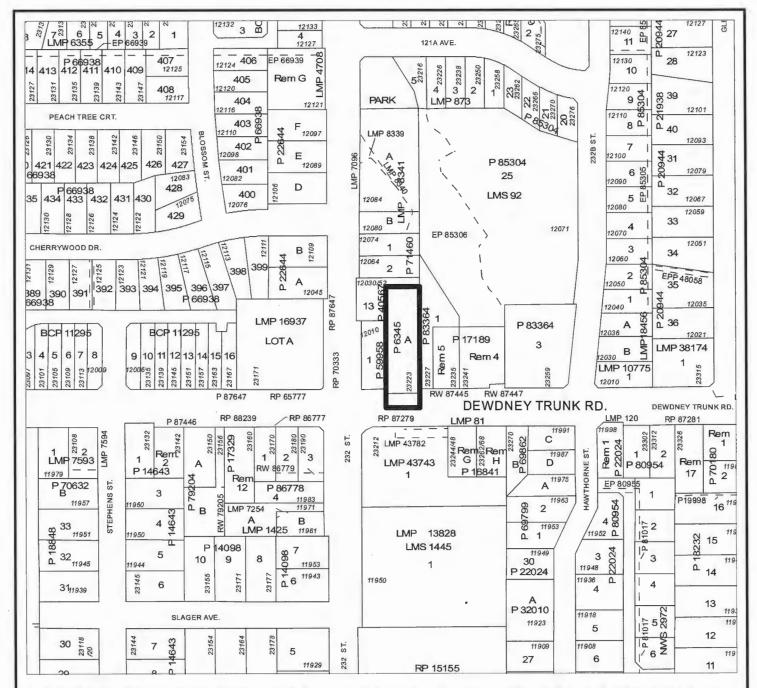

#### **Public Works & Development Services**

1101 2018-335-RZ, 12010 232 Street & 23223 Dewdney Trunk Road, C-1 and RS-1 to C-2

Staff report dated May 5, 2020 recommending that Maple Ridge Official Community Plan Amending Bylaw No. 7638-2020 to re-designate portions of the subject properties from Urban Residential to Commercial be given first and second readings and be forwarded to Public Hearing and that Maple Ridge Zone Amending Bylaw No. 7501-2018 to rezone from C-1 (Neighbourhood Commercial) and RS-1 (One Family Urban Residential) to C-2 (Community Commercial) to permit future construction of a two storey mixed use commercial development be given second reading and be forwarded to Public Hearing.