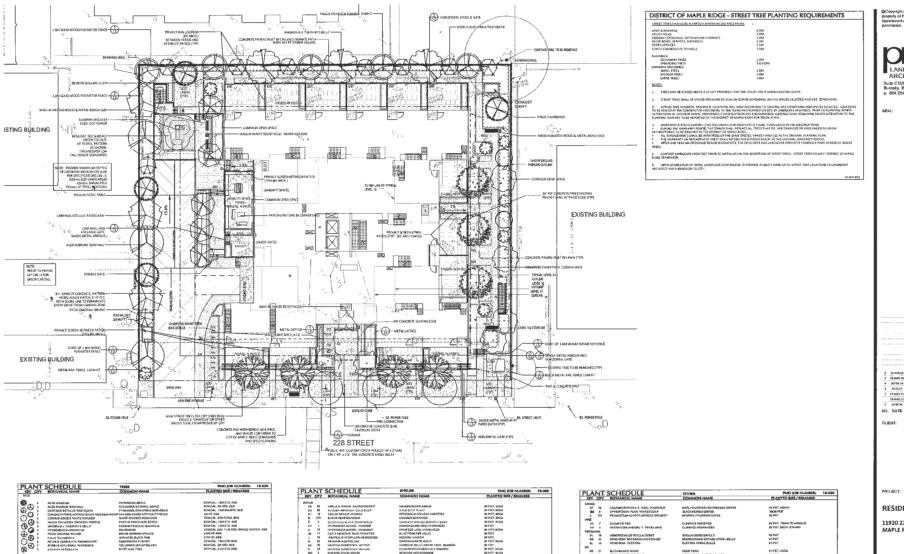

#### 1103 2018-319-DVP, 11920 228 Street

Staff report dated May 5, 2020 recommending that the Corporate Officer be authorized to sign and seal 2018-319-DVP for a variance to increase front yard setbacks and reduce short term bicycle parking requirements.

#### 1104 2018-319-DP, 11920 228 Street

Staff report dated May 5, 2020 recommending that the Corporate Officer be authorized to sign and seal 2018-319-DP to permit construction of a 13 storey apartment building, with 13 townhouse units at the base, 75 apartment units and 4 penthouse units for a total of 92 units.