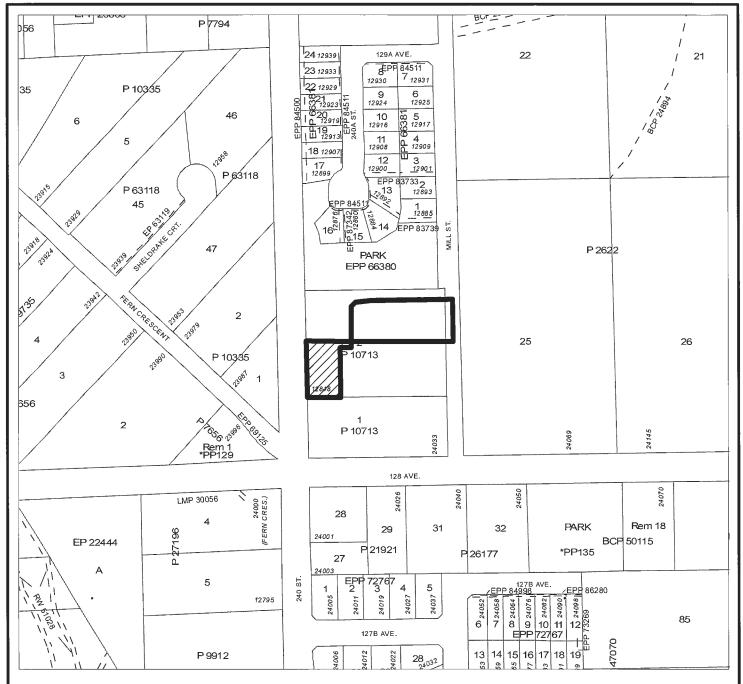

#### 2. 19-119234 BG

LEGAL:

Lot 3 Section 27 Township 12 New Westminster District Plan

EPP66381

PID:

030-671-728

LOCATION:

12901 Mill Street

OWNER:

Joe and Meghan Matthews

**REQUIRED AGREEMENTS:** 

Secondary Suite Covenant

THAT THE MAYOR AND CORPORATE OFFICER BE AUTHORIZED TO SIGN AND SEAL THE PRECEDING DOCUMENT AS IT RELATES TO 19-119234 BG.

**CARRIED** 